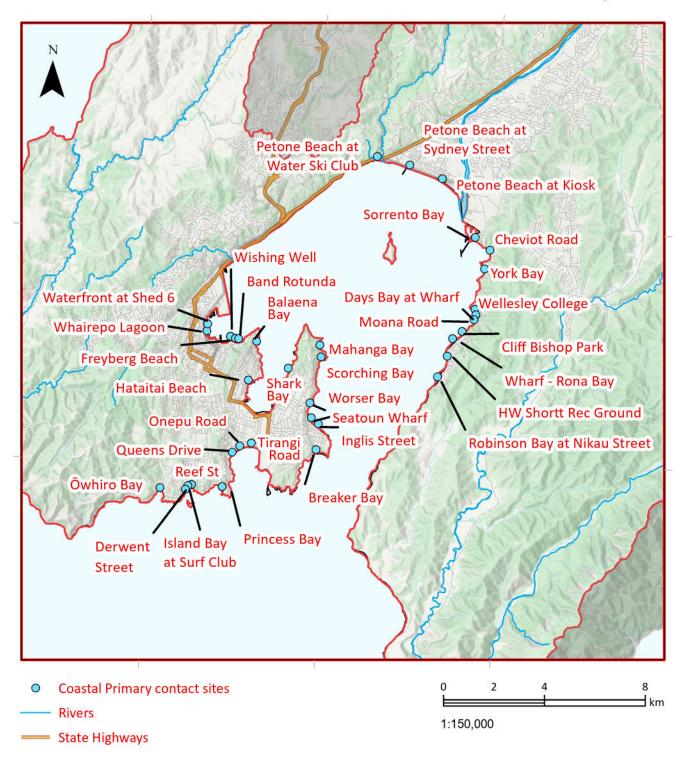

# Right of Reply recommendation: Coastal water enterococci objectives - Te Whanganui-a-Tara

Map 85a

This version of the map is not complete. The version of this map available online through the online web map viewer shows the complete, detailed information on a GIS overlay that is not shown on this hard copy. The online version is available on the Council's website at https://experience.arcgis.com/experience/8ca4cb5241604ee0a981935b9be3fd4c/page/Natural-Resources-Plan/and can be accessed from the Council offices or public library. Please not that the online map does not include section 42A recommendations.

Copyright Basemap: Eagle Technology, GWRC, LINZ Topographic & Cadastral: LINZ, CoreLogic Projection: NZTM 2000