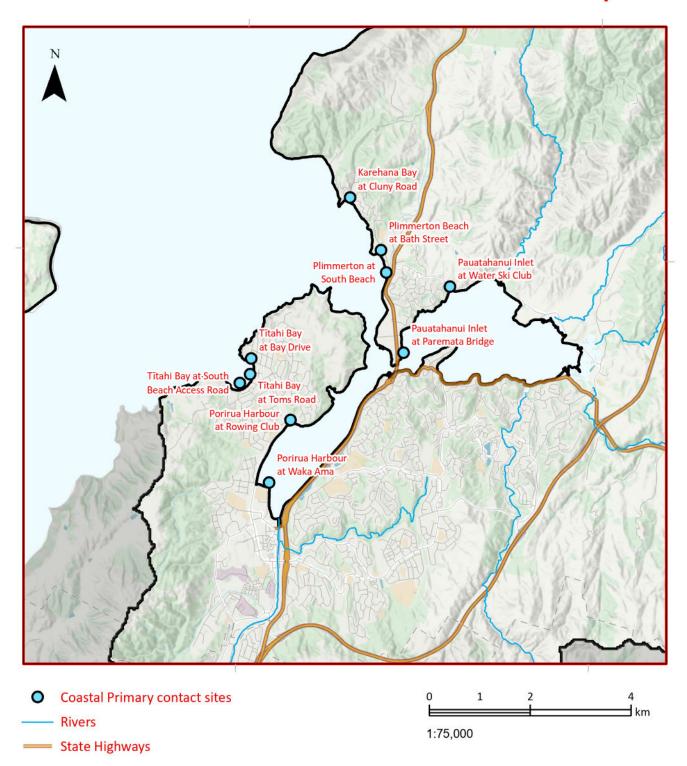

### Right of Reply recommendation:

#### Coastal water enterococci objectives - Te Awarua-o-Porirua

Map 85b

This version of the map is not complete. The version of this map available online through the online web map viewer shows the complete, detailed information on a GIS overlay that is not shown on this hard copy. The online version is available on the Council's website at https://experience.arcgis.com/experience/8ca4cb5241604ee0a981935b9be3fd4c/page/Natural-Resources-Plan/and can be accessed from the Council offices or public library. Please note that the online map does not include section 42A recommendations.

Copyright Basemap: Eagle Technology, GWRC, LINZ Topographic & Cadastral: LINZ, CoreLogic Projection: NZTM 2000