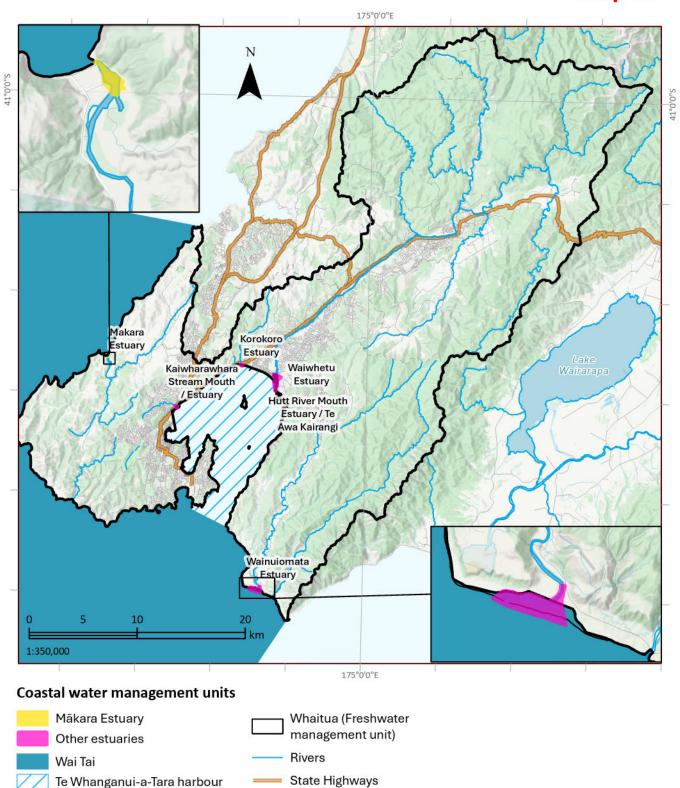

# Right of reply recommendation: Coastal water management units - Te Whanganui-a-Tara

**Map 83** 

This version of the map is not complete. The version of this map available online through the online web map viewer shows the complete, detailed information on a GIS overlay that is not shown on this hard copy. The online version is available on the Council's website at https://experience.arcgis.com/experience/8ca4cb5241604ee0a981935b9be3fd4c/page/Natural-Resources-Plan/and can be accessed from the Council offices or public library. Please not that the online map does not include section 42A recommendations.

#### Copyright

Basemap: Eagle Technology, GWRC, LINZ Topographic & Cadastral: LINZ, CoreLogic Projection: NZTM 2000