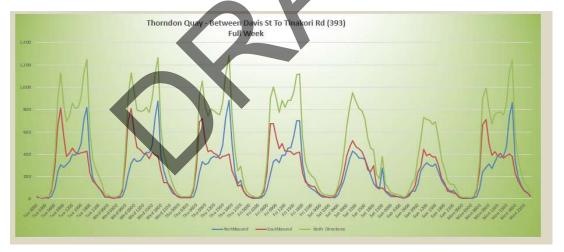

Figure 1 Traffic Volumes: Thorndon Quay - Mulgrave to Moore Street (June 2019)





(104) Hutt Road - Between Tinakori Rd To Sar St
Full Week

1,500

1,500

1,000

1,000

1,000

1,000

1,000

1,000

1,000

1,000

1,000

1,000

1,000

1,000

1,000

1,000

1,000

1,000

1,000

1,000

1,000

1,000

1,000

1,000

1,000

1,000

1,000

1,000

1,000

1,000

1,000

1,000

1,000

1,000

1,000

1,000

1,000

1,000

1,000

1,000

1,000

1,000

1,000

1,000

1,000

1,000

1,000

1,000

1,000

1,000

1,000

1,000

1,000

1,000

1,000

1,000

1,000

1,000

1,000

1,000

1,000

1,000

1,000

1,000

1,000

1,000

1,000

1,000

1,000

1,000

1,000

1,000

1,000

1,000

1,000

1,000

1,000

1,000

1,000

1,000

1,000

1,000

1,000

1,000

1,000

1,000

1,000

1,000

1,000

1,000

1,000

1,000

1,000

1,000

1,000

1,000

1,000

1,000

1,000

1,000

1,000

1,000

1,000

1,000

1,000

1,00