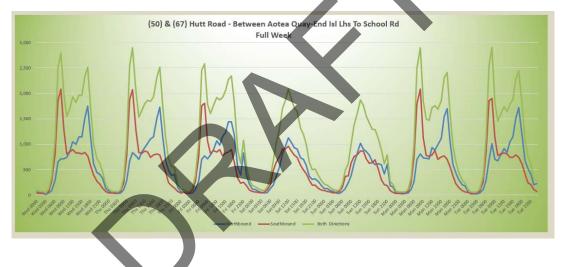

00

1,000

1,000

1,000

1,000

1,000

1,000

1,000

1,000

1,000

1,000

1,000

1,000

1,000

1,000

1,000

1,000

1,000

1,000

1,000

1,000

1,000

1,000

1,000

1,000

1,000

1,000

1,000

1,000

1,000

1,000

1,000

1,000

1,000

1,000

1,000

1,000

1,000

1,000

1,000

1,000

1,000

1,000

1,000

1,000

1,000

1,000

1,000

1,000

1,000

1,000

1,000

1,000

1,000

1,000

1,000

1,000

1,000

1,000

1,000

1,000

1,000

1,000

1,000

1,000

1,000

1,000

1,000

1,000

1,000

1,000

1,000

1,000

1,000

1,000

1,000

1,000

1,000

1,000

1,000

1,000

1,000

1,000

1,000

1,000

1,000

1,000

1,000

1,000

1,000

1,000

1,000

1,000

1,000

1,000

1,000

1,000

1,000

1,000

1,000

1,000

1,000

1,000

Figure 3 Traffic Volumes: Hutt Road – Tinakori Road to Sat Street (March 2019)





Figure 5 Traffic Volumes: Hutt Road – Westminster Street to Rangiora Avenue (February 2019)