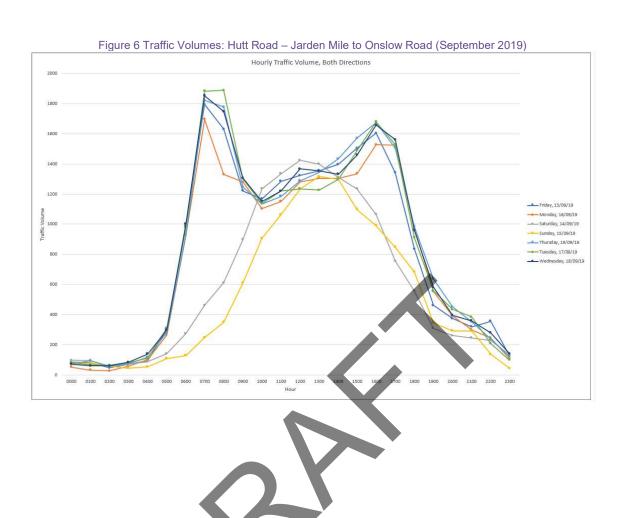

Figure 1 Traffic Volumes: Thorndon Quay - Mulgrave to Moore Street (June 2019)

(104) Hutt Road - Between Tinakori Rd To Sar St
Full Week

1,500

1,500

1,000

1,000

1,000

1,000