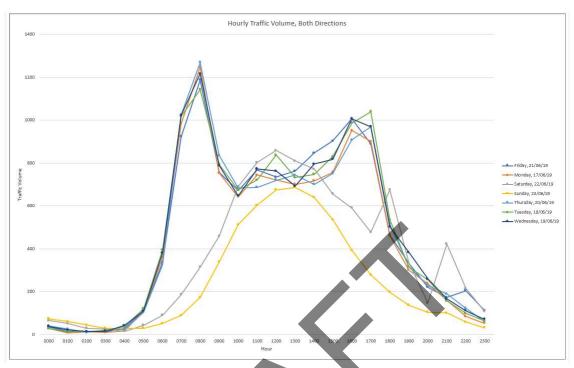

Figure 1 Traffic Volumes: Thorndon Quay - Mulgrave to Moore Street (June 2019)





(104) Hutt Road - Between Tinakori Rd To Sar St
Full Week

1,500

1,500

1,000

1,000

1,000

1,000

1,000

1,000

1,000

1,000

1,000

1,000

1,000

1,000

1,000

1,000

1,000

1,000

1,000

1,000

1,000

1,000

1,000

1,000

1,000

1,000

1,000

1,000

1,000

1,000

1,000

1,000

1,000

1,000

1,000

1,000

1,000

1,000

1,000

1,000

1,000

1,000

1,000

1,000

1,000

1,000

1,000

1,000

1,000

1,000

1,000

1,000

1,000

1,000

1,000

1,000

1,000

1,000

1,000

1,000

1,000

1,000

1,000

1,000

1,000

1,000

1,000

1,000

1,000

1,000

1,000

1,000

1,000

1,000

1,000

1,000

1,000

1,000

1,000

1,000

1,000

1,000

1,000

1,000

1,000

1,000

1,000

1,000

1,000

1,000

1,000

1,000

1,000

1,00