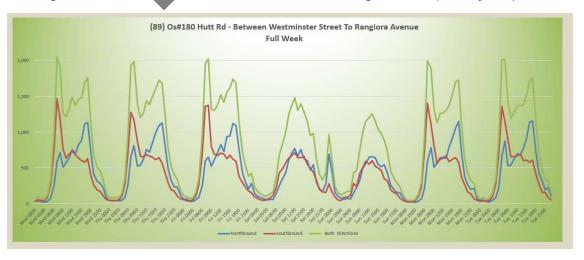

1,000

1,000

1,000

1,000

1,000

1,000

Figure 3 Traffic Volumes: Hutt Road – Tinakori Road to Sat Street (March 2019)

Figure 5 Traffic Volumes: Hutt Road – Westminster Street to Rangiora Avenue (February 2019)