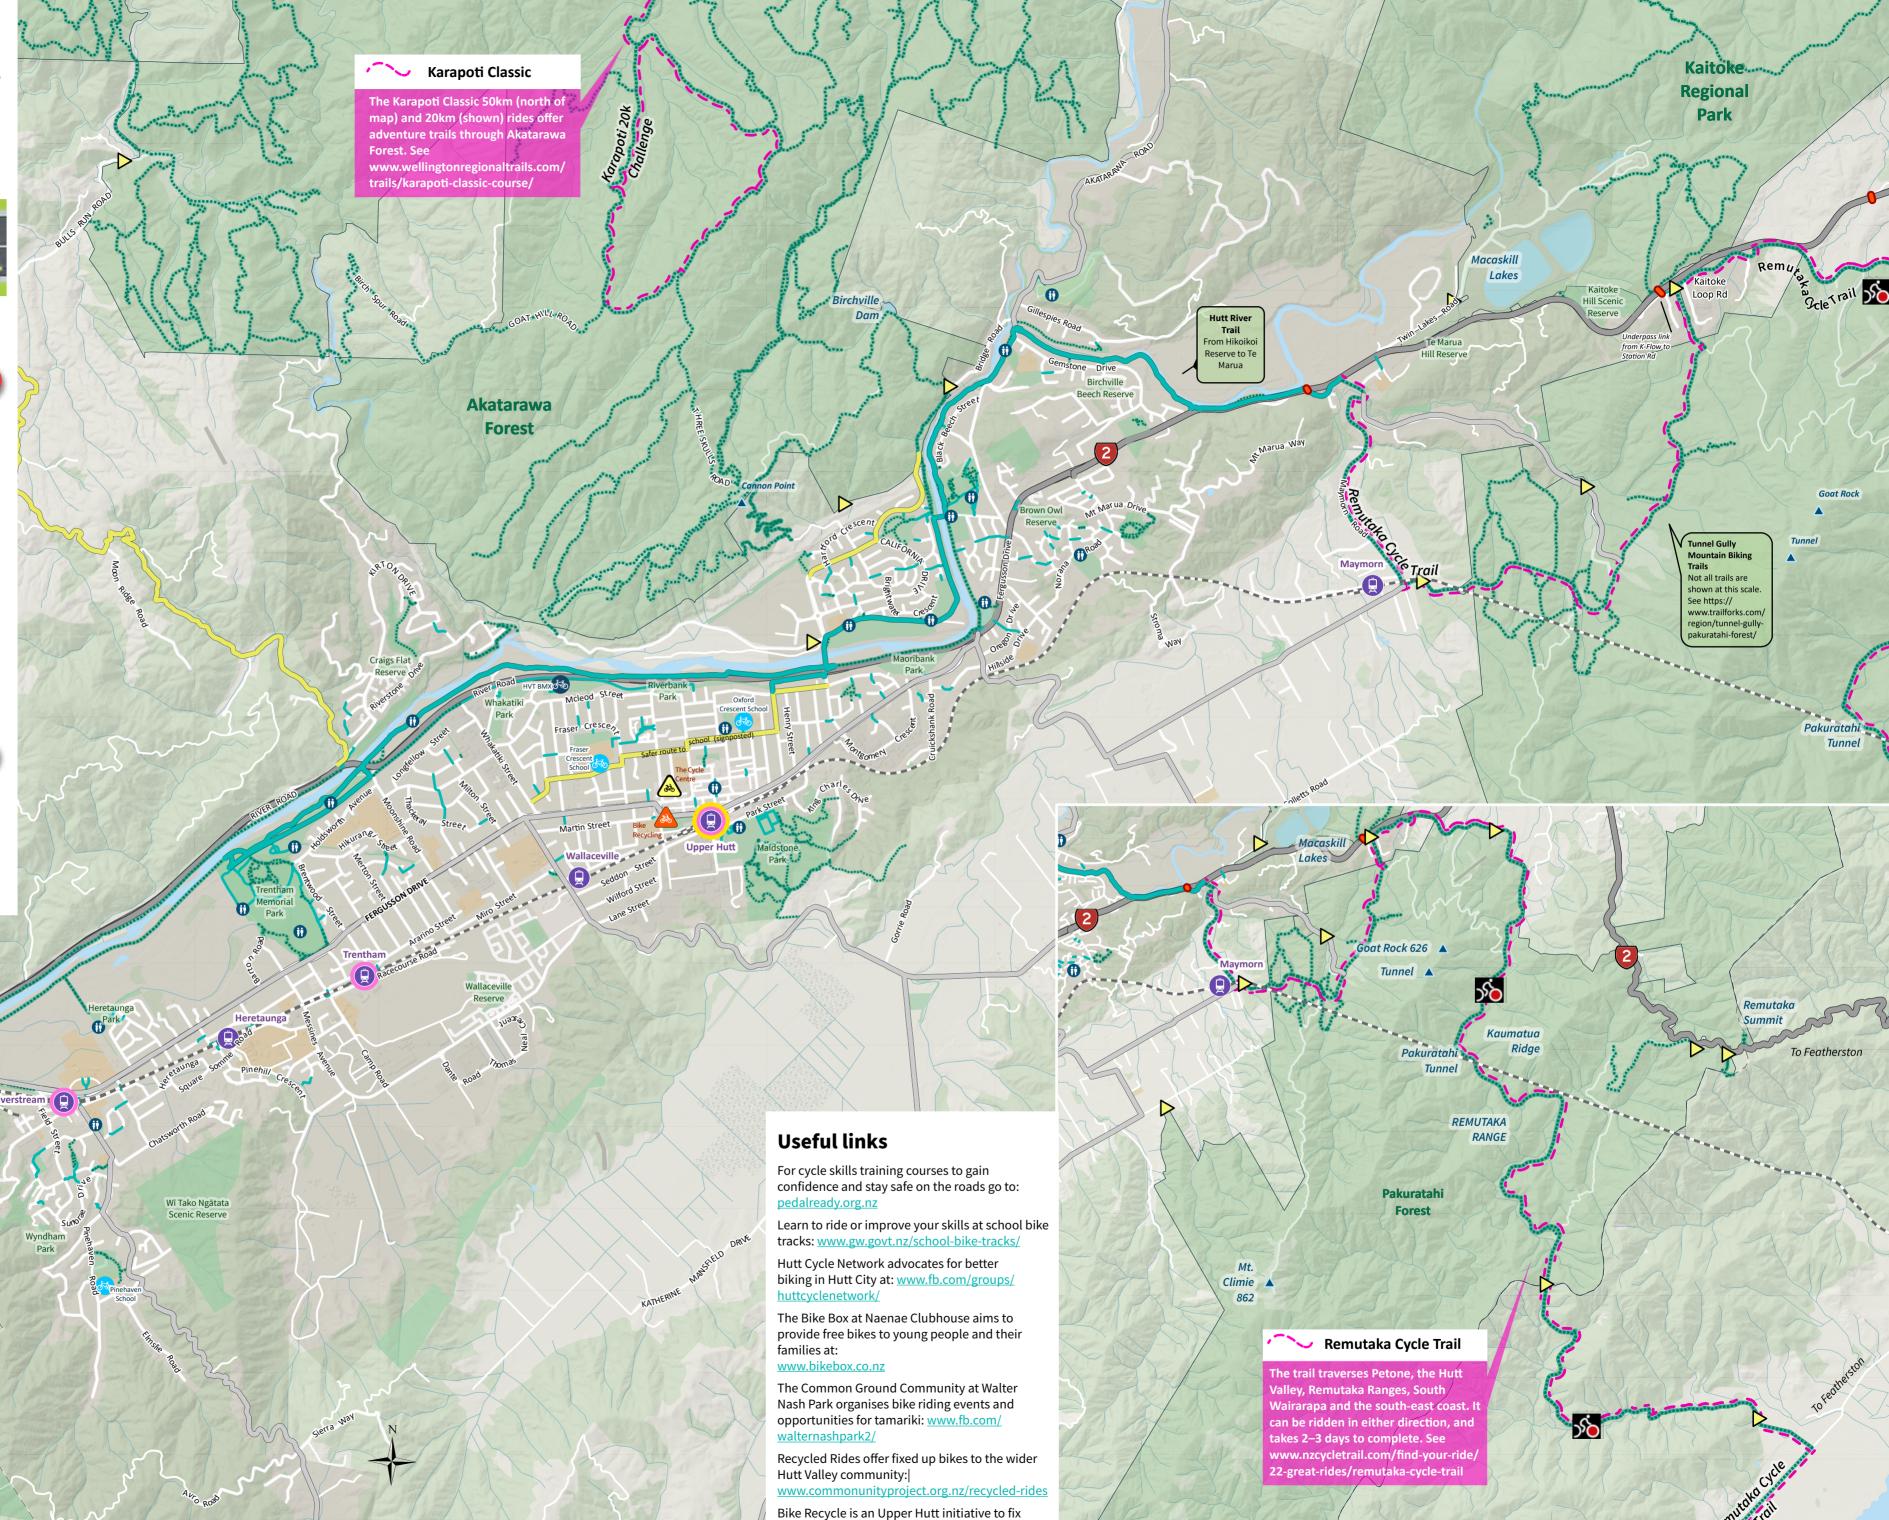

# **Road signs and markings**

500 1,000 1,500 2,000

0

Eastern Hills

used bikes:

REMUTAKA

RANGE

www.upperhuttcity.com/Sport-and-recreation/ Activation/Bike-Recycling-Project

To Featherston

Scle Trail

Goat Rock