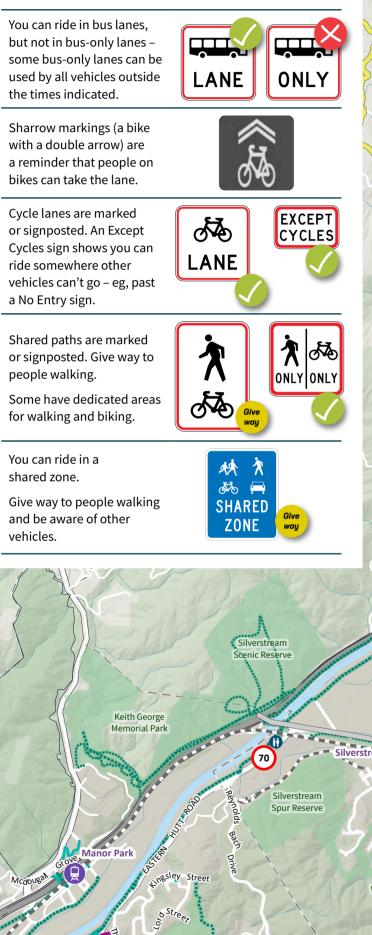

## **Riding in traffic**

Be aware of others and let people know what you are going to do by signaling or eye contact.

Ride left but stay away from the door zone. Ride to be seen and be predictable - don't swerve in and out of gaps.

Follow the Give Way rules. The Road Code describes the Give Way rules: nzta.govt.nz/ roadcode/code-for-cycling/ For more tips and guides visit: www.gw.govt.nz/cycling

or at ro

# **Road signs and markings**

500 1,000 1,500 2,000

0

Eastern Hills

used bikes:

REMUTAKA

RANGE

www.upperhuttcity.com/Sport-and-recreation/ Activation/Bike-Recycling-Project