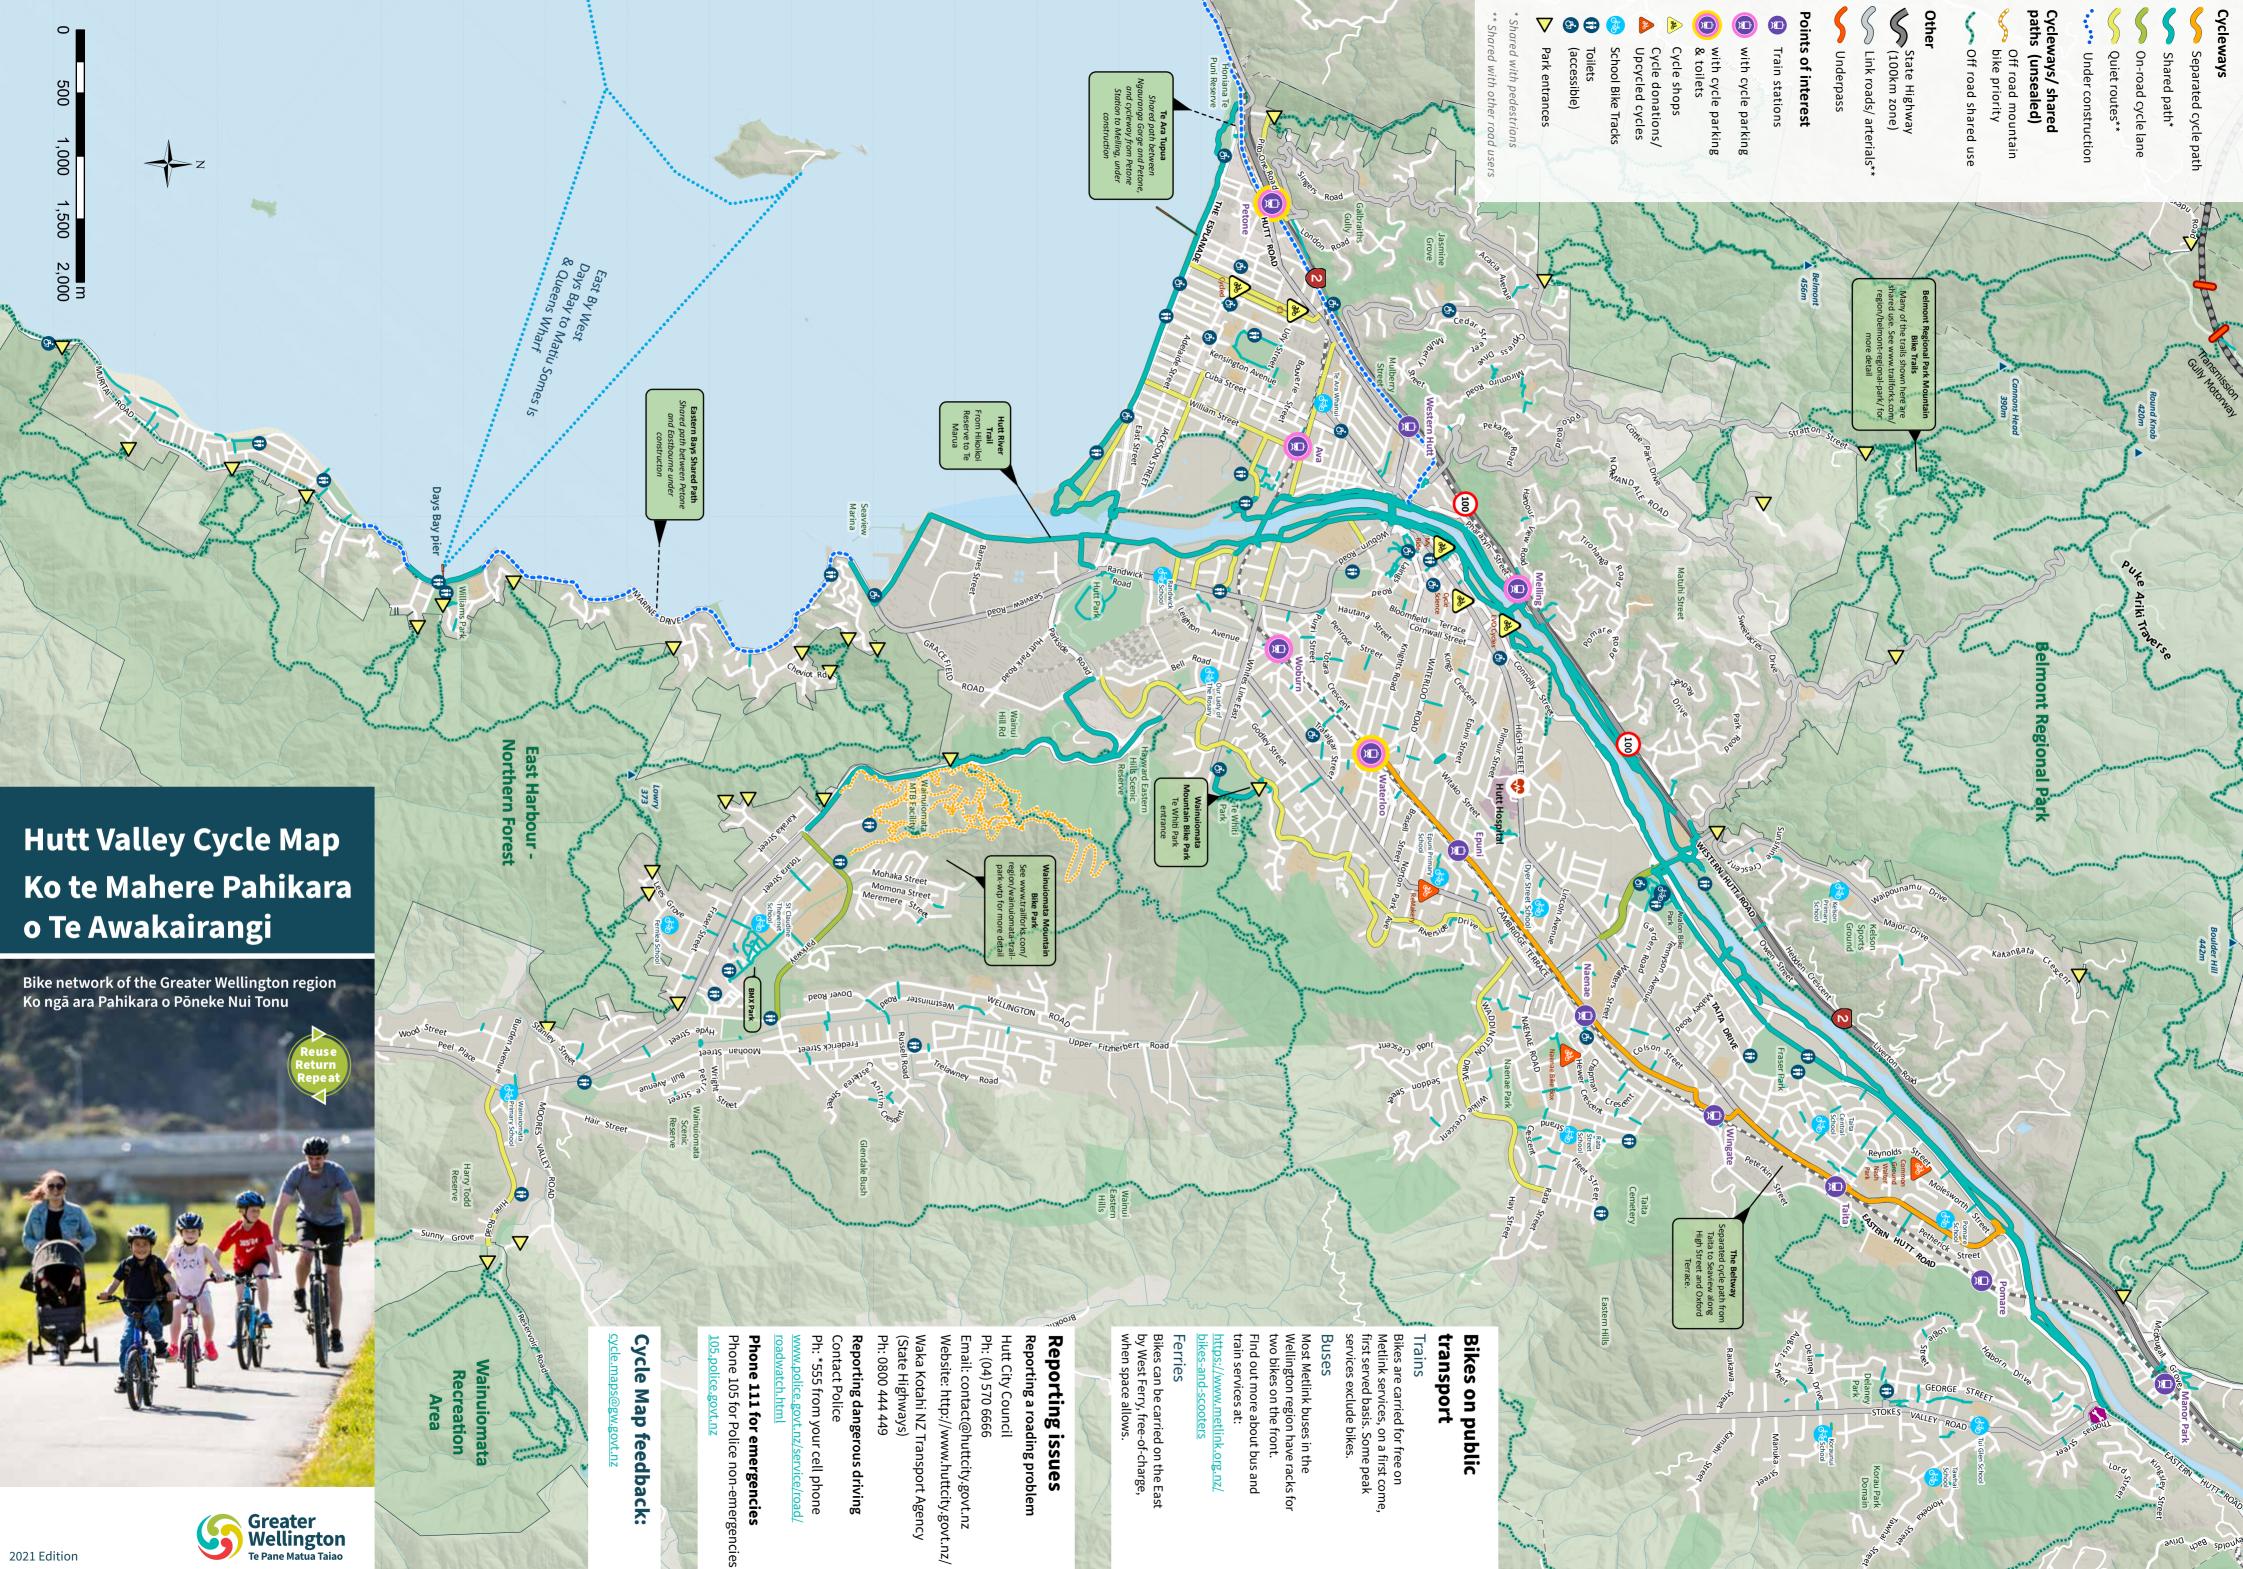

# **Road signs and markings**

500 1,000 1,500 2,000

0

Eastern Hills

used bikes:

REMUTAKA

RANGE

www.upperhuttcity.com/Sport-and-recreation/ Activation/Bike-Recycling-Project