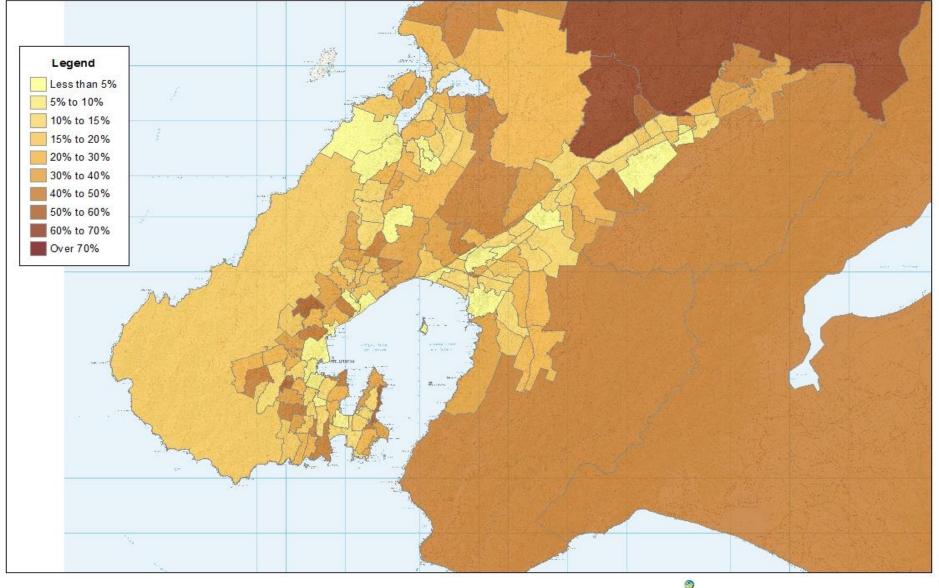

#### Mode Share of All Journey-to-Work Trips,2013, by Origin

"The percentage of all journey-to-work trips originating from a Census area unit that can attributed to a certain mode "

## Car (1)

## Car (2)