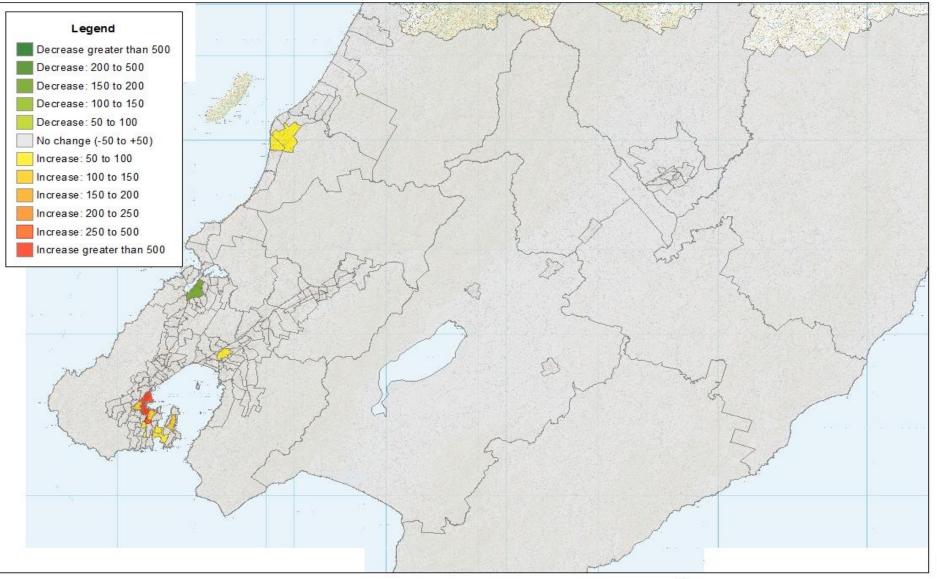

# Absolute Change in Trips, 2006-2013, by Destination

"Shows the increase / decrease in the number of journey-towork trips arriving in each Census area unit"

#### Public Transport Trips (1)

#### Public Transport Trips (2)