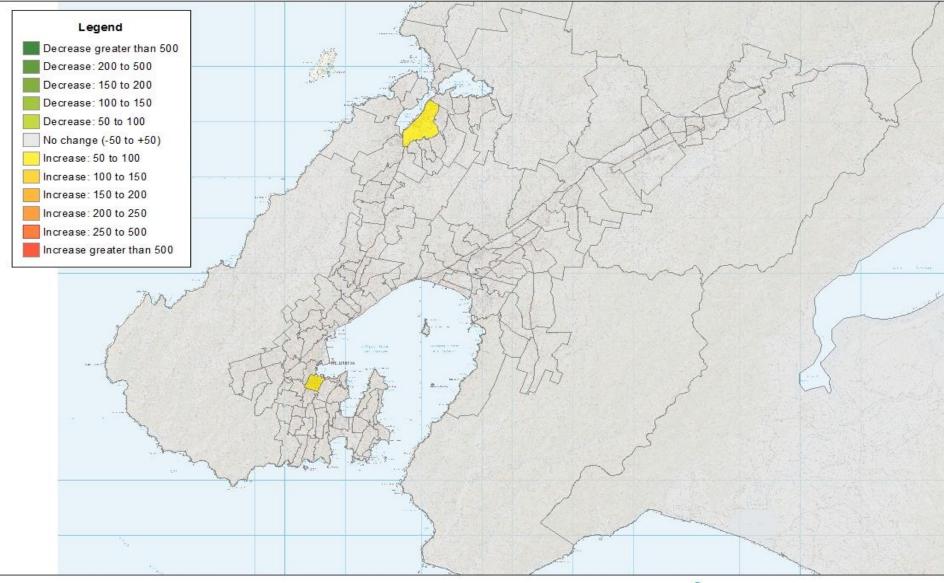

# Absolute Change in Trips, 2006-2013, by Origin

"Shows the increase / decrease in the number of journey-towork trips originating from each Census area unit between 2006 and 2013"

## Car Trips (1)

## Car Trips (2)

greater we LINGTON

Internet and Arts