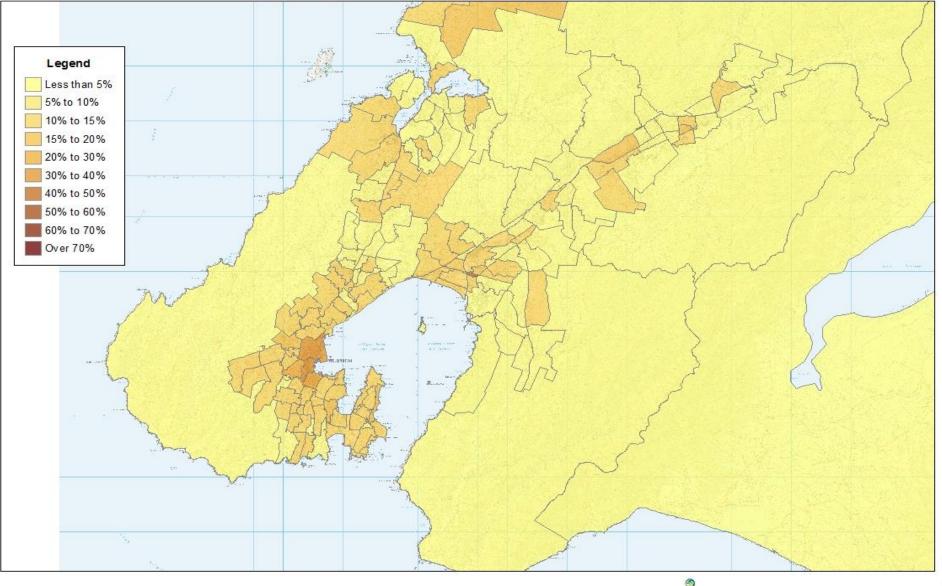

#### Mode Share of All Journey-to-Work Trips,2013, by Origin

"The percentage of all journey-to-work trips originating from a Census area unit that can attributed to a certain mode "

## Bus (1)

## Bus (2)

greater well kotow