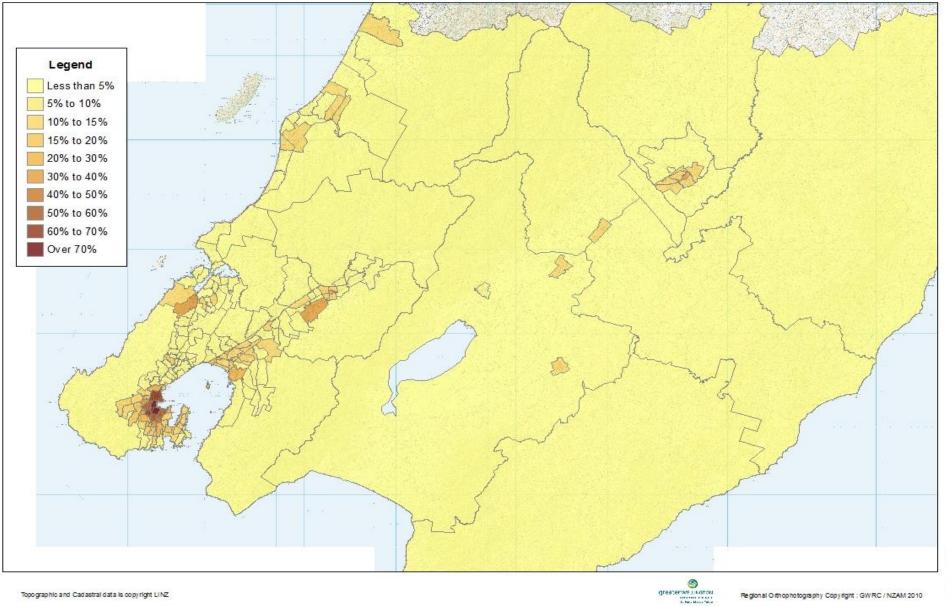

#### Mode Share of All Journey-to-Work Trips,2013, by Origin

"The percentage of all journey-to-work trips originating from a Census area unit that can attributed to a certain mode "

#### Walk and Cycle combined (1)

#### Walk and Cycle combined (2)