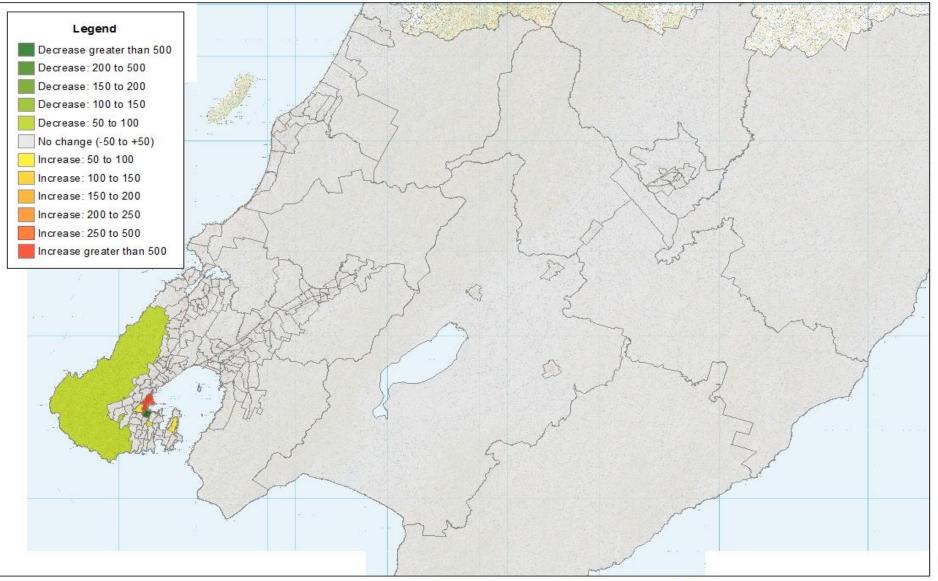

# Absolute Change in Trips, 2006-2013, by Origin

"Shows the increase / decrease in the number of journey-towork trips originating from each Census area unit between 2006 and 2013"

## Walk or Cycle Trips (1)

## Walk or Cycle Trips (2)

greaterius Lington