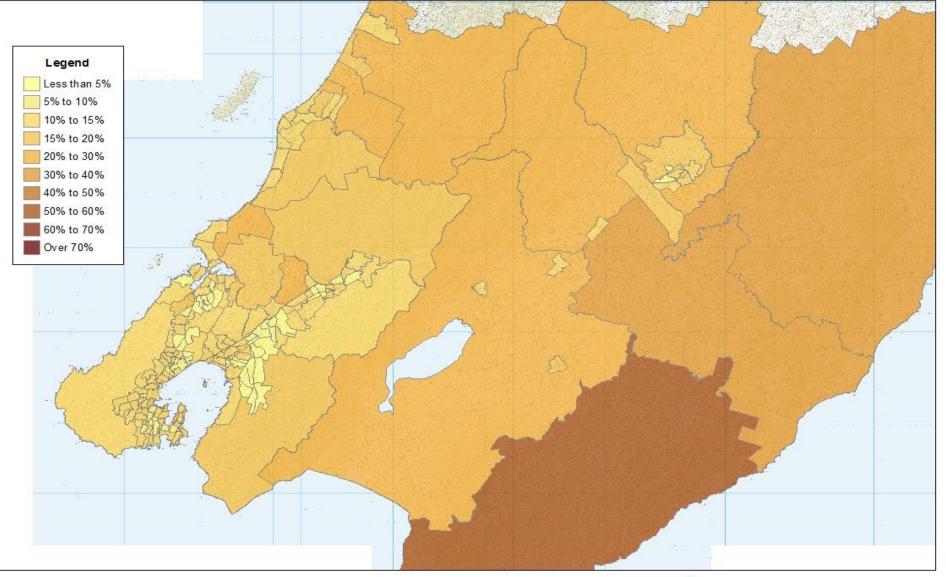

#### Mode Share of All Journey-to-Work Trips,2013, by Origin

"The percentage of all journey-to-work trips originating from a Census area unit that can attributed to a certain mode "

## Car (1)

## Car (2)