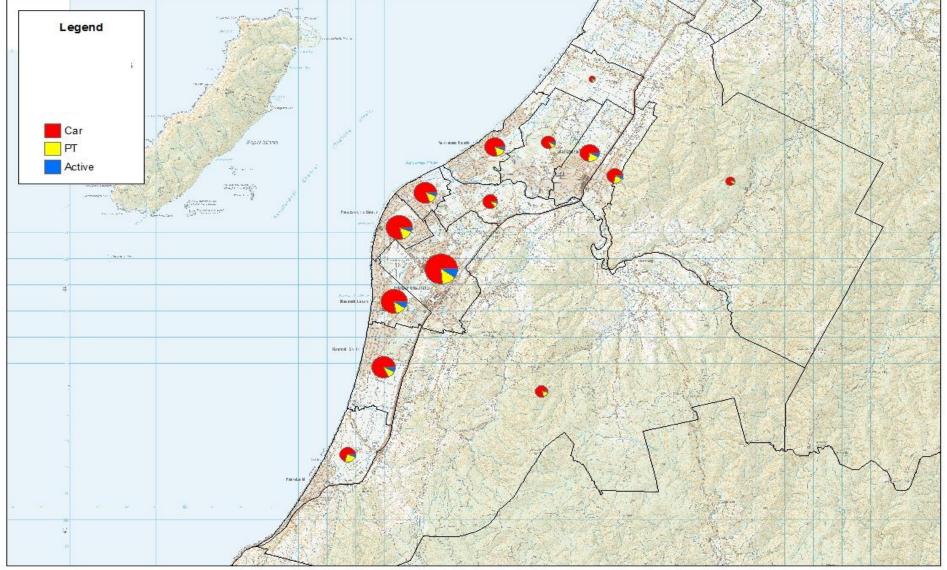

# Trips by Mode and Origin, 2013

"The number of journey-to-work trips originating from each Census area unit, represented by the size of the circle, and how the trips are split across the three main modes (car, PT, active), represented by the colours"

# Kapiti Coast (4)