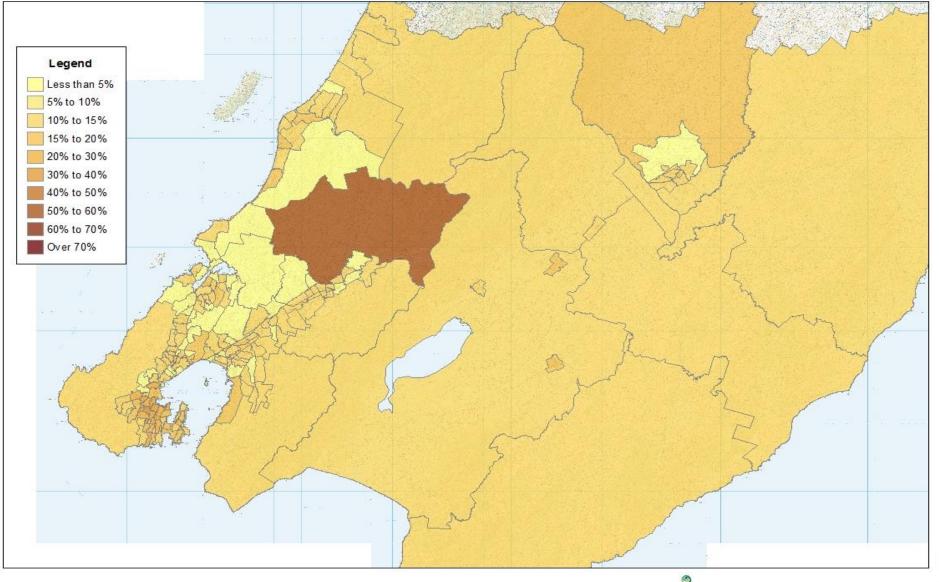

### Wellington / Hutt / Porirua

greater WELLINGTON

Mode Share of All Journeyto-Work Trips,2013, by Destination

"The percentage of all journey-to-work trips arriving in a certain Census area unit that can attributed to a certain mode "

### Public Transport (1)

### Public Transport (2)