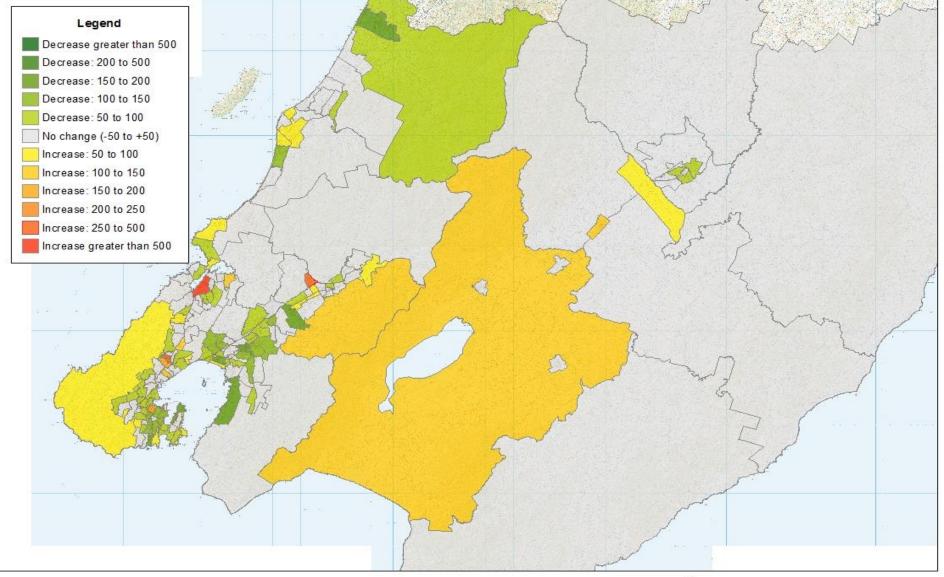

# Absolute Change in Trips, 2006-2013, by Origin

"Shows the increase / decrease in the number of journey-towork trips originating from each Census area unit between 2006 and 2013"

## Car Trips (1)

## Car Trips (2)

greater we LINGTON

Internet and Arts