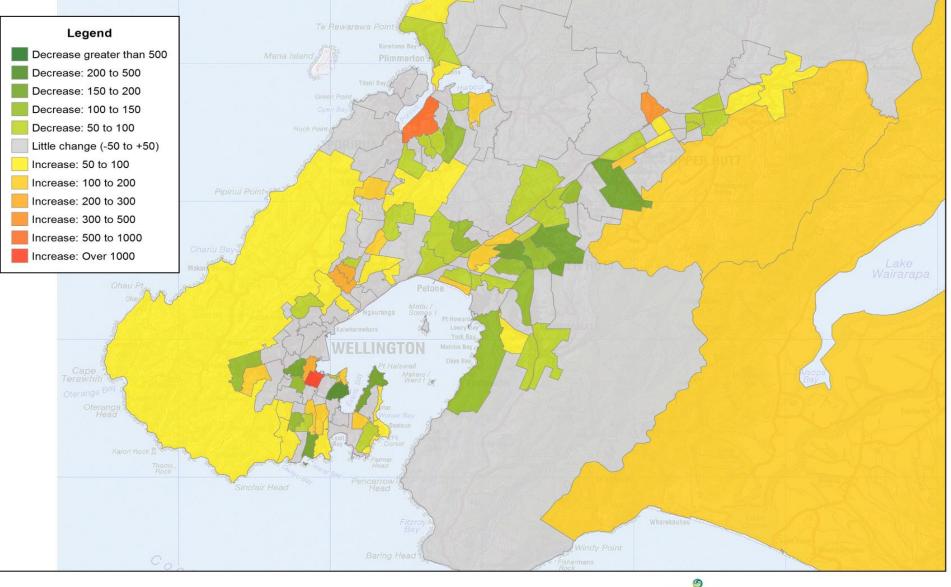

# Absolute Change in Trips, 2006-2013, by Origin

"Shows the increase / decrease in the number of journey-towork trips originating from each Census area unit between 2006 and 2013"

## Car Trips (1)

## Car Trips (2)

greater we LINGTON

Internet and Arts