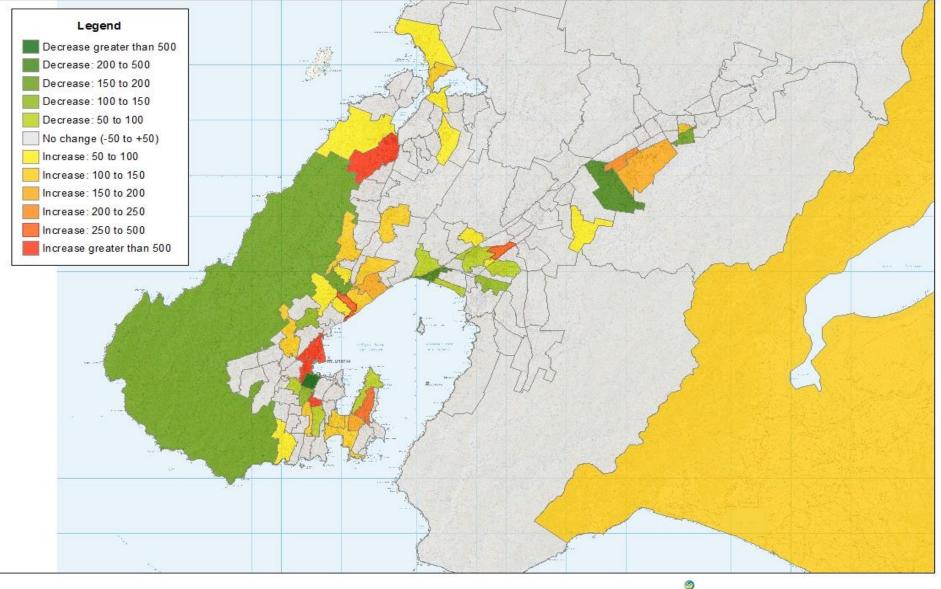

# Absolute Change in Trips, 2006-2013, by Origin

"Shows the increase / decrease in the number of journey-towork trips originating from each Census area unit between 2006 and 2013"

## Car Trips (1)

## Car Trips (2)

greater we LINGTON

Internet and Arts