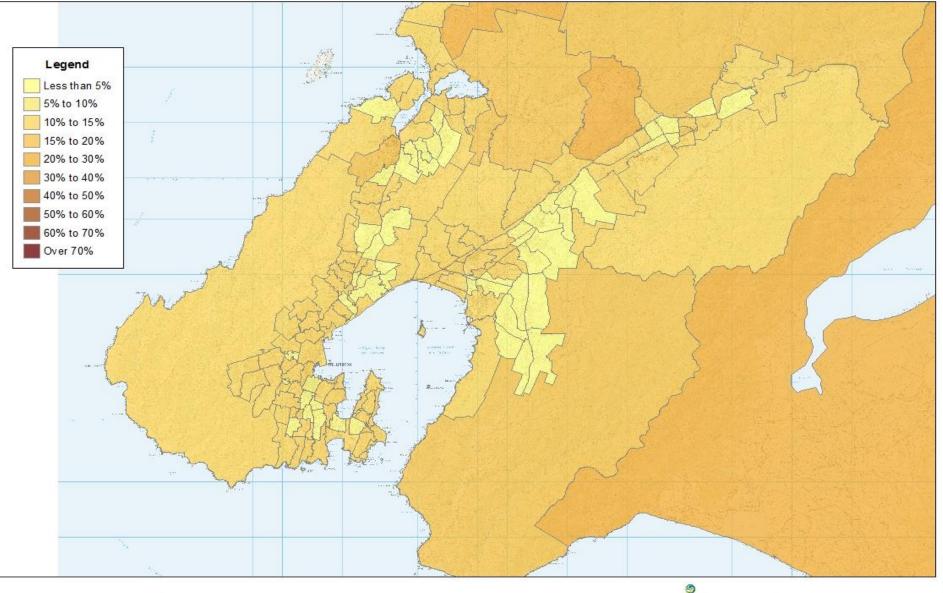

#### Mode Share of All Journey-to-Work Trips,2013, by Origin

"The percentage of all journey-to-work trips originating from a Census area unit that can attributed to a certain mode "

## Car (1)

## Car (2)