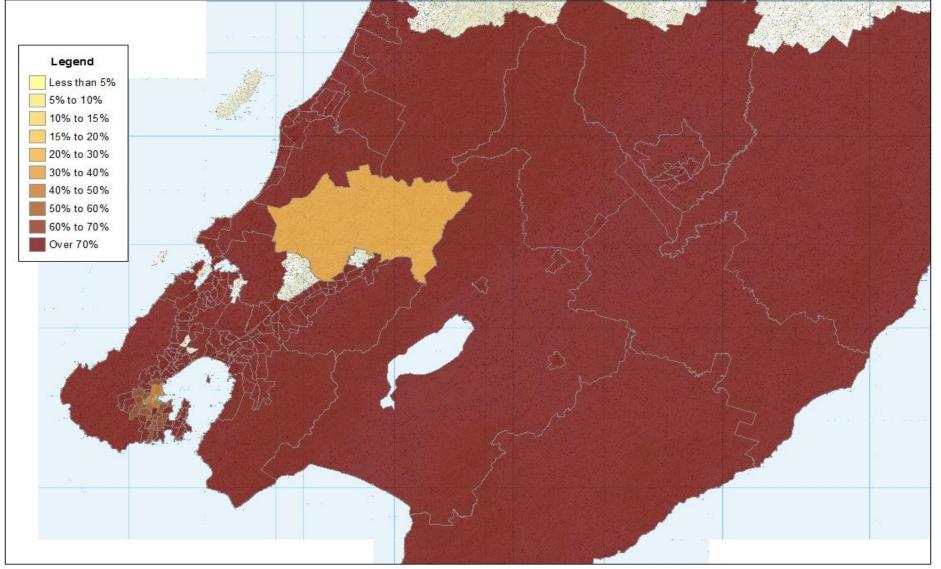

#### Mode Share of All Journey-to-Work Trips,2013, by Origin

"The percentage of all journey-to-work trips originating from a Census area unit that can attributed to a certain mode "

#### Walk and Cycle combined (1)

#### Walk and Cycle combined (2)