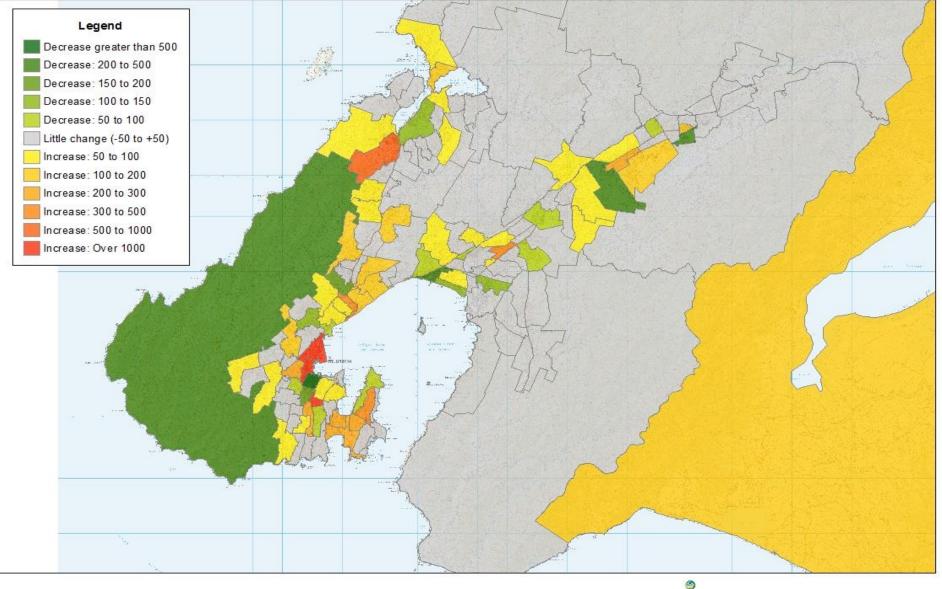

# Absolute Change in Trips, 2006-2013, by Destination

"Shows the increase / decrease in the number of journey-towork trips arriving in each Census area unit"

## Car Trips (2)

greater we LINGTON

In Party Marco Talan