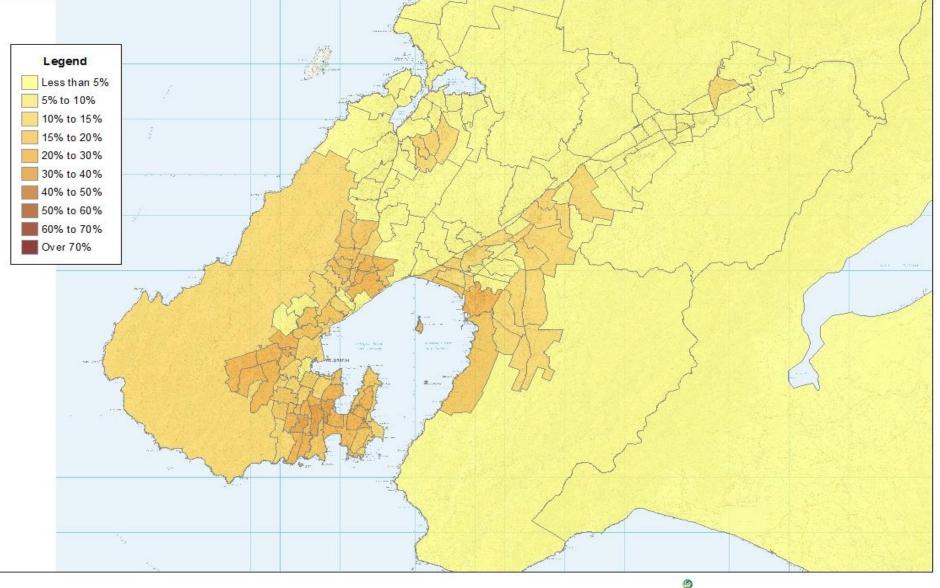

the increase / decrease in the number of journey-towork trips arriving in each Census area unit"



## Car Trips (1)





greaterweitikgtow

In Party Marco Talan

## Car Trips (2)





greater we LINGTON

In Party Marco Talan

#### Public Transport Trips (1)





#### Public Transport Trips (2)





## Walk and Cycle Trips (1)





### Walk and Cycle Trips (2)





greater we unstow

## All Trips (1)





## All Trips (2)





greater we LikeTow

In Party Marco Talan

#### Mode Share of All Journey-to-Work Trips,2013, by Origin

"The percentage of all journey-to-work trips originating from a Census area unit that can attributed to a certain mode "



## Car (1)





## Car (2)





#### Public Transport (1)





### Public Transport (2)





Greater we LINGTON

## Bus (1)





## Bus (2)





greater well kotow

## Rail (1)





## Rail (2)





#### Walk and Cycle combined (1)





#### Walk and Cycle combined (2)





# Cycle (1)



I. Per . Mai

# Cycle (2)





# Walk (1)





# Walk (2)





# Working from Home (1)





# Working from Home (2)





greater we LINGTON

# All journey-to-work trips, 2013 Census, by Origin

"The absolute number of 2013 Census journey-to-work trips originating from each Census area unit"



# Region





### Wellington / Hutt / Porirua





greater WELLINGTON

Mode Share of All Journeyto-Work Trips,2013, by Destination

"The percentage of all journey-to-work trips arriving in a certain Census area unit that can attributed to a certain mode "



# Car (1)





# Car (2)





### Public Transport (1)





### Public Transport (2)





#### Wa