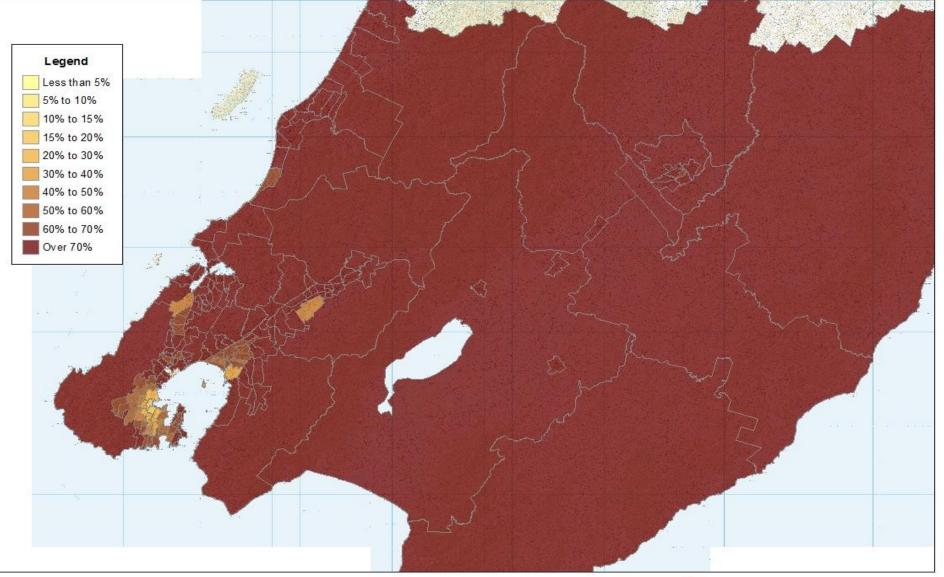

#### Mode Share of All Journey-to-Work Trips,2013, by Origin

"The percentage of all journey-to-work trips originating from a Census area unit that can attributed to a certain mode "

## Car (1)