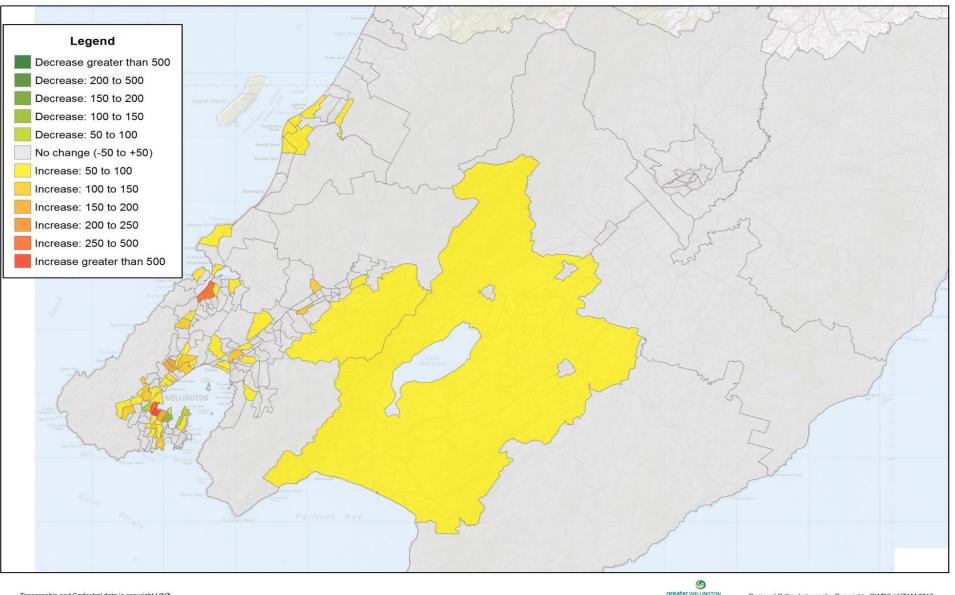

# Absolute Change in Trips, 2006-2013, by Origin

"Shows the increase / decrease in the number of journey-towork trips originating from each Census area unit between 2006 and 2013"

#### Public Transport Trips (1)

Greater WELLINGTON

#### Public Transport Trips (2)

greaterweitherow

International States