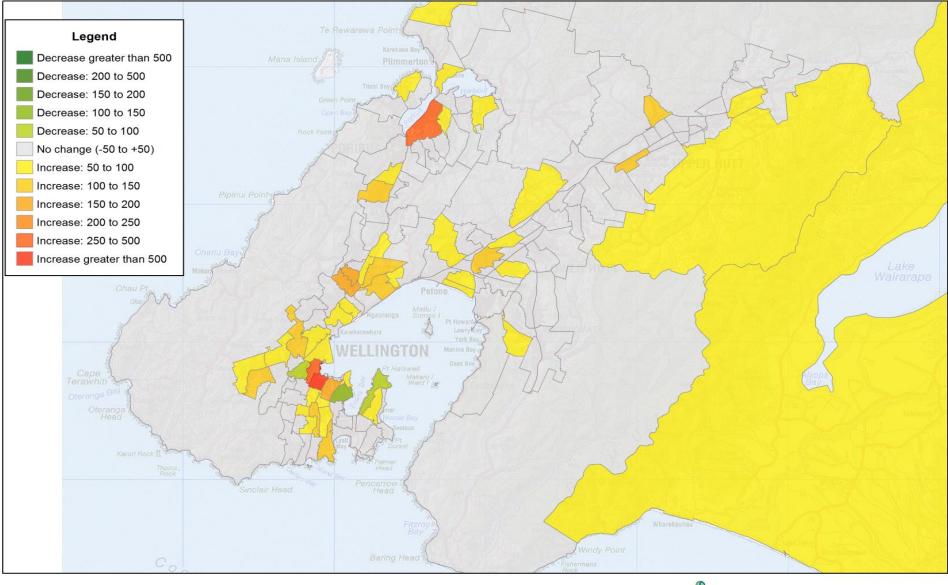

# Absolute Change in Trips, 2006-2013, by Origin

"Shows the increase / decrease in the number of journey-towork trips originating from each Census area unit between 2006 and 2013"

## Car Trips (1)

## Car Trips (2)

greater we LINGTON

Internet and Arts