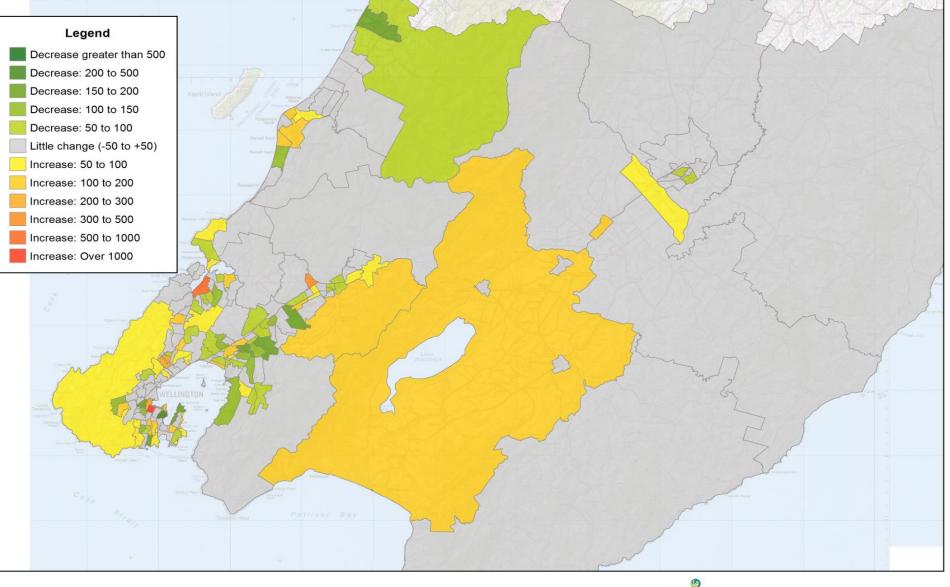

# Absolute Change in Trips, 2006-2013, by Origin

"Shows the increase / decrease in the number of journey-towork trips originating from each Census area unit between 2006 and 2013"

## Car Trips (1)

## Car Trips (2)

greater we LINGTON

Internet and Arts