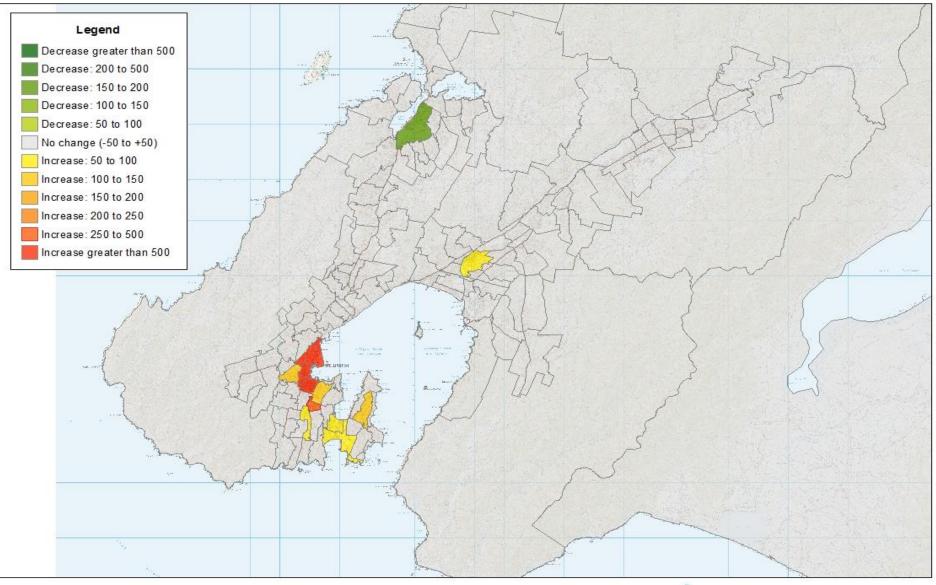

# Absolute Change in Trips, 2006-2013, by Origin

"Shows the increase / decrease in the number of journey-towork trips originating from each Census area unit between 2006 and 2013"

## Car Trips (1)