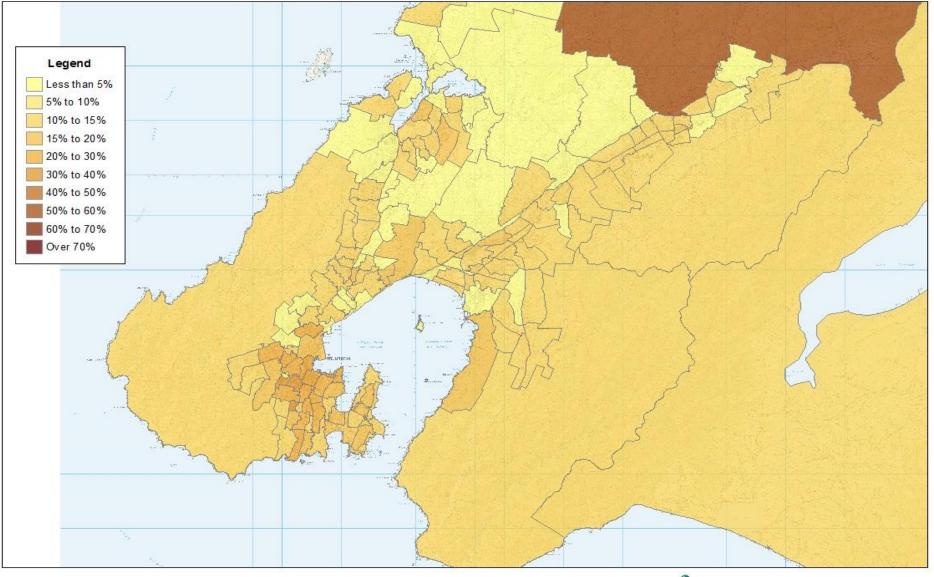

#### Mode Share of All Journey-to-Work Trips,2013, by Origin

"The percentage of all journey-to-work trips originating from a Census area unit that can attributed to a certain mode "

## Car (1)

## Car (2)