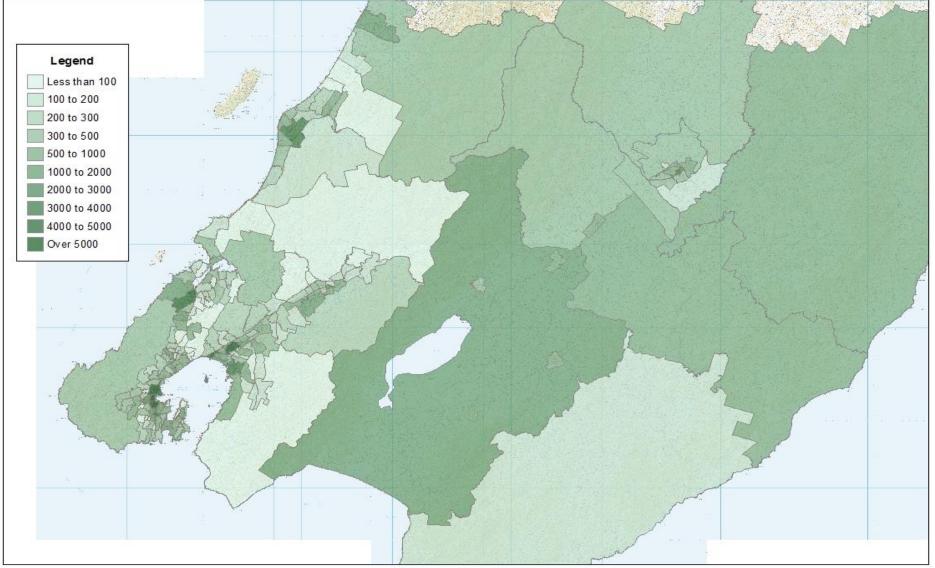

# All journey-to-work trips, 2013 Census, by Origin

"The absolute number of 2013 Census journey-to-work trips originating from each Census area unit"

# Region

### Wellington / Hutt / Porirua

greater WELLINGTON

Mode Share of All Journeyto-Work Trips,2013, by Destination

"The percentage of all journey-to-work trips arriving in a certain Census area unit that can attributed to a certain mode "