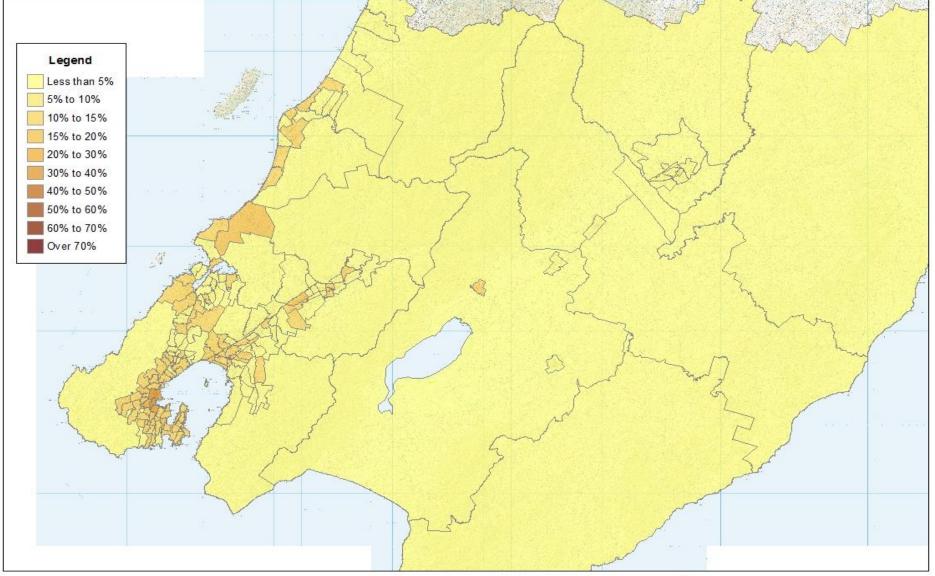

#### Mode Share of All Journey-to-Work Trips,2013, by Origin

"The percentage of all journey-to-work trips originating from a Census area unit that can attributed to a certain mode "

## Car (1)

## Car (2)