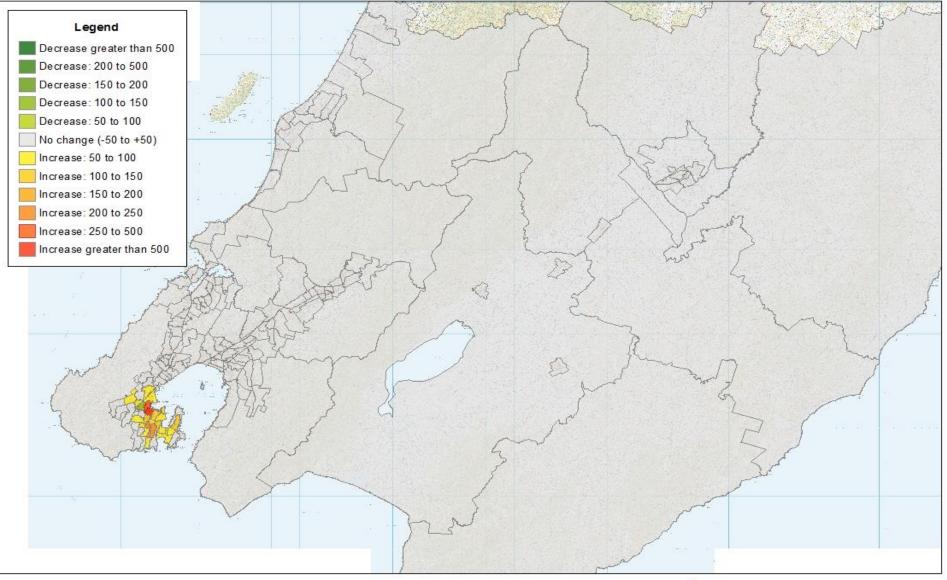

# Absolute Change in Trips, 2006-2013, by Origin

"Shows the increase / decrease in the number of journey-towork trips originating from each Census area unit between 2006 and 2013"

## Car Trips (1)

## Car Trips (2)

greater we LINGTON

Internet and Arts