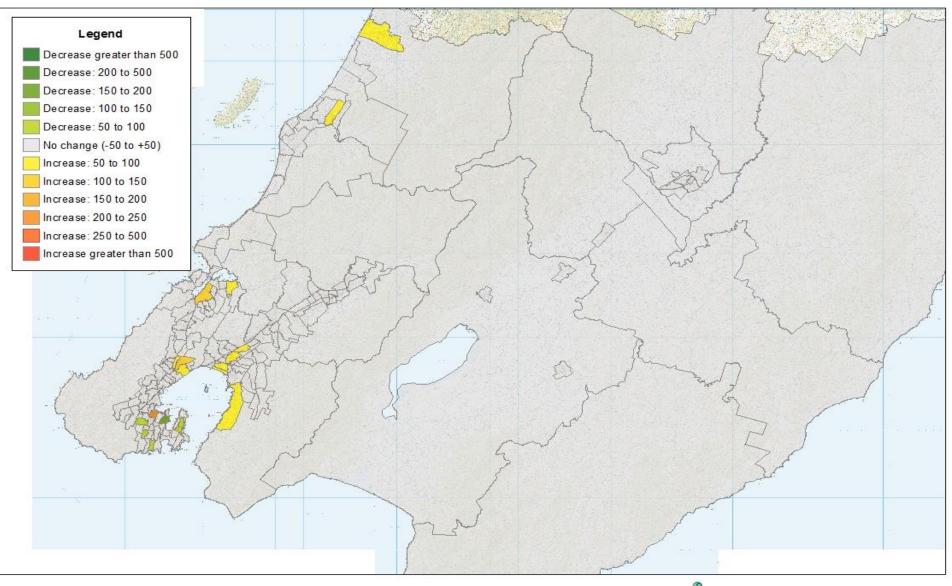

# Absolute Change in Trips, 2006-2013, by Origin

"Shows the increase / decrease in the number of journey-towork trips originating from each Census area unit between 2006 and 2013"

#### Public Transport Trips (1)

Greater WELLINGTON

#### Public Transport Trips (2)

greaterweitherow

International States