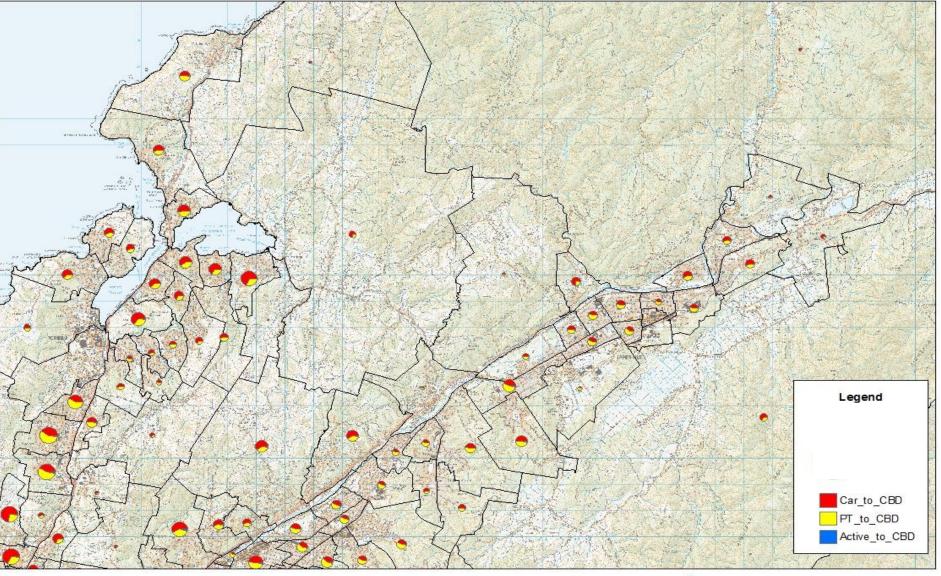

# Trips by Mode and Origin, 2013

"The number of journey-to-work trips originating from each Census area unit, represented by the size of the circle, and how the trips are split across the three main modes (car, PT, active), represented by the colours"

# Wellington City (1)

greater we Liketon