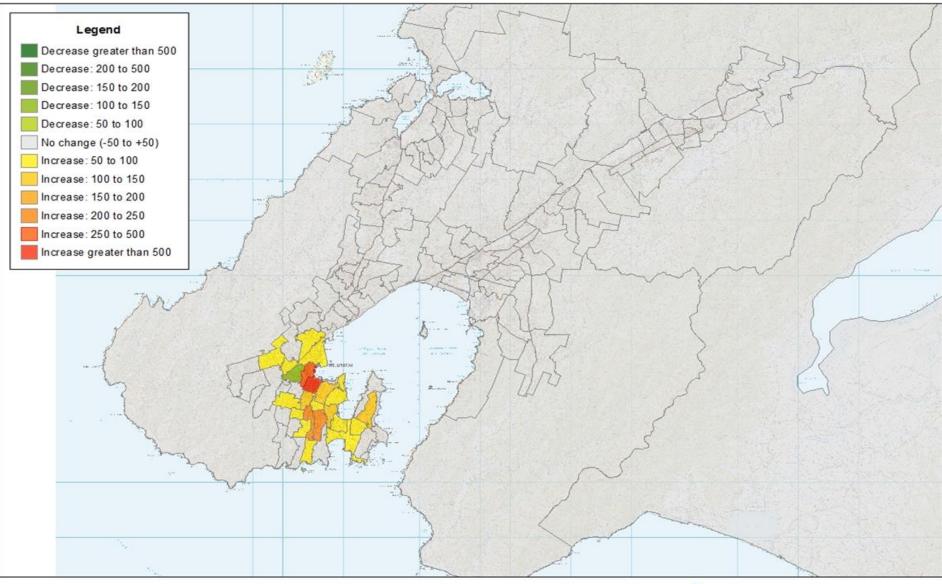

# Absolute Change in Trips, 2006-2013, by Origin

"Shows the increase / decrease in the number of journey-towork trips originating from each Census area unit between 2006 and 2013"

#### Public Transport Trips (1)

Greater WELLINGTON

#### Public Transport Trips (2)

greaterweitherow

International States