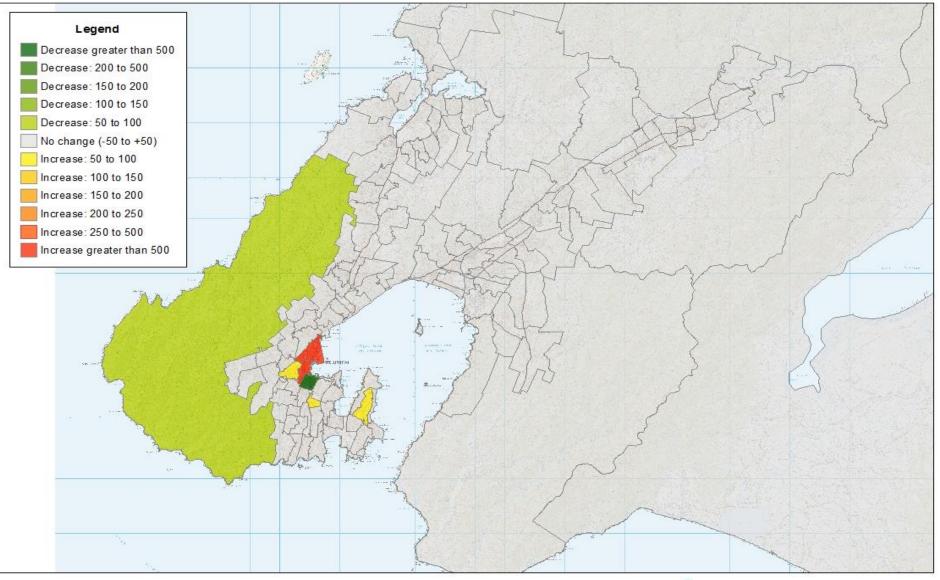

# Absolute Change in Trips, 2006-2013, by Destination

"Shows the increase / decrease in the number of journey-towork trips arriving in each Census area unit"

## Walk and Cycle Trips (1)

### Walk and Cycle Trips (2)

greater we unstow