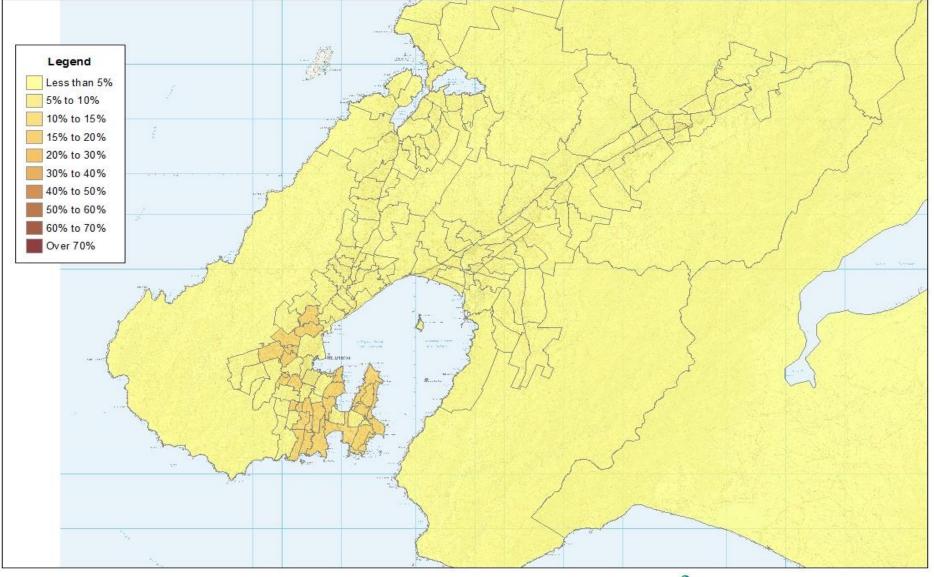

#### Mode Share of All Journey-to-Work Trips,2013, by Origin

"The percentage of all journey-to-work trips originating from a Census area unit that can attributed to a certain mode "

#### Walk and Cycle combined (1)

#### Walk and Cycle combined (2)