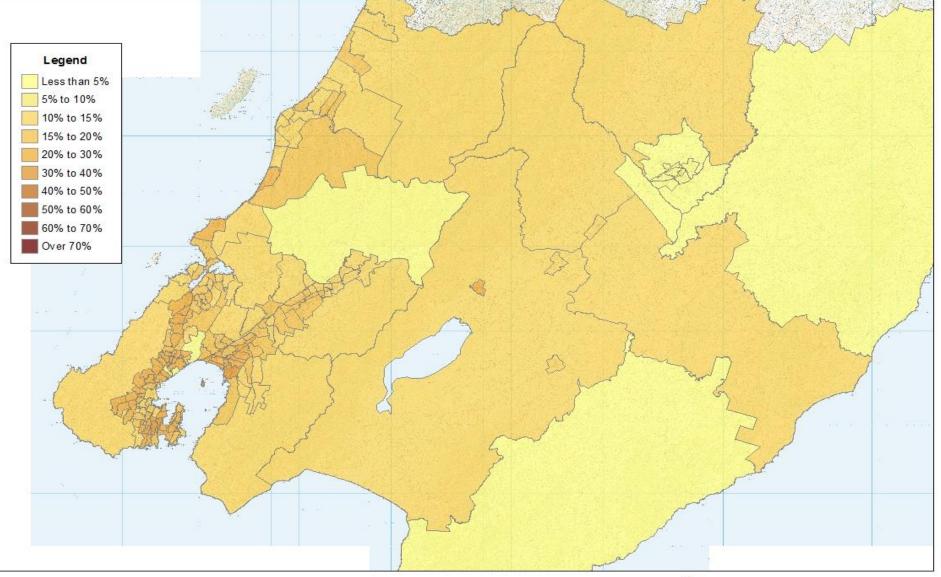

greater WELLINGTON

# Absolute Change in Trips, 2006-2013, by Destination

"Shows the increase / decrease in the number of journey-towork trips arriving in each Census area unit"



## Car Trips (1)





greaterweitikgtow

In Party Marco Talan

## Car Trips (2)





greater we LINGTON

In Party Marco Talan

#### Public Transport Trips (1)





#### Public Transport Trips (2)





## Walk and Cycle Trips (1)





### Walk and Cycle Trips (2)





greater we unstow

## All Trips (1)





## All Trips (2)





greater we LikeTow

In Party Marco Talan

#### Mode Share of All Journey-to-Work Trips,2013, by Origin

"The percentage of all journey-to-work trips originating from a Census area unit that can attributed to a certain mode "



## Car (1)





## Car (2)





#### Public Transport (1)





### Public Transport (2)





Greater we LINGTON

## Bus (1)





## Bus (2)





greater well kotow

## Rail (1)





## Rail (2)





#### Walk and Cycle combined (1)





#### Walk and Cycle combined (2)





# Cycle (1)



I. Per . Mai

# Cycle (2)





# Walk (1)





# Walk (2)





# Working from Home (1)





# Working from Home (2)





greater we LINGTON

# All journey-to-work trips, 2013 Census, by Origin

"The absolute number of 2013 Census journey-to-work trips originating from each Census area unit"



# Region





### Wellington / Hutt / Porirua





greater WELLINGTON

Mode Share of All Journeyto-Work Trips,2013, by Destination

"The percentage of all journey-to-work trips arriving in a certain Census area unit that can attributed to a certain mode "



# Car (1)