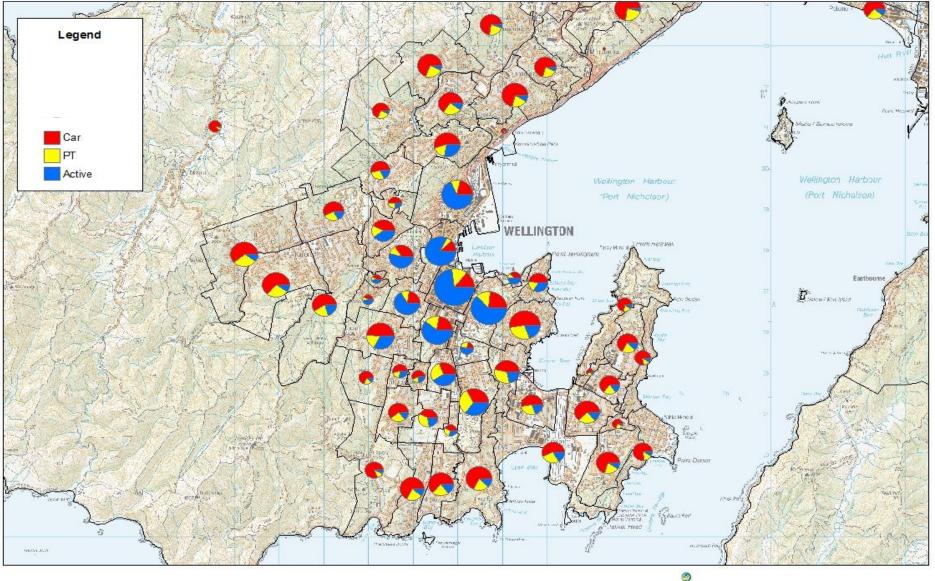

# Trips by Mode and Origin, 2013

"The number of journey-to-work trips originating from each Census area unit, represented by the size of the circle, and how the trips are split across the three main modes (car, PT, active), represented by the colours"

# Wellington City (1)

greater we Liketon