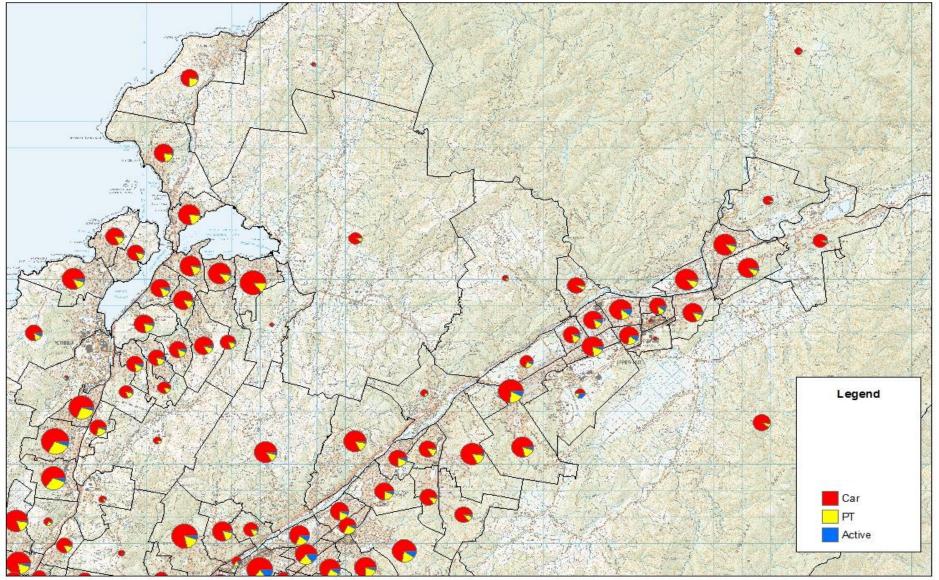

# Trips by Mode and Origin, 2013

"The number of journey-to-work trips originating from each Census area unit, represented by the size of the circle, and how the trips are split across the three main modes (car, PT, active), represented by the colours"

### Wairarapa (5)

greater we Liketon