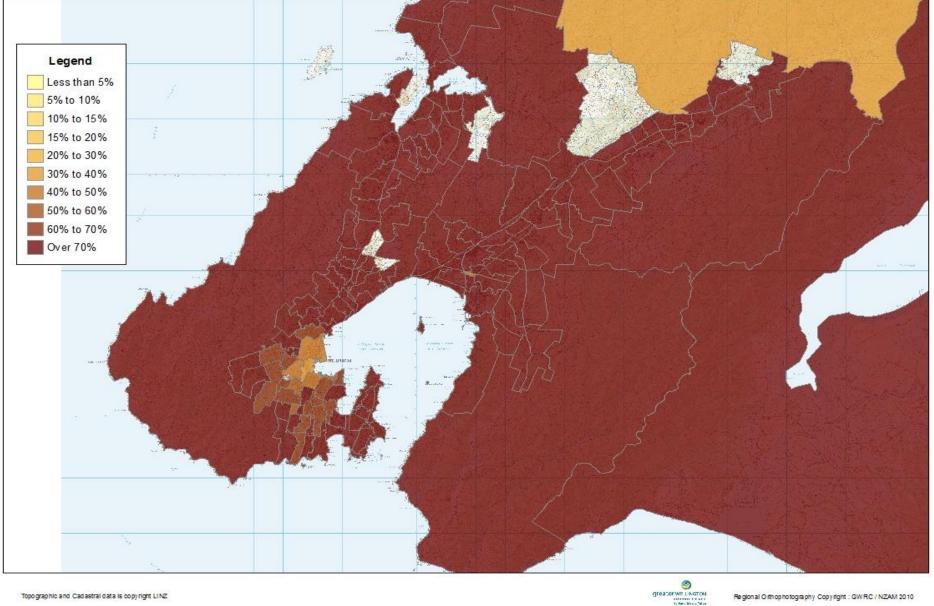

#### Mode Share of All Journey-to-Work Trips,2013, by Origin

"The percentage of all journey-to-work trips originating from a Census area unit that can attributed to a certain mode "

#### Walk and Cycle combined (1)

#### Walk and Cycle combined (2)