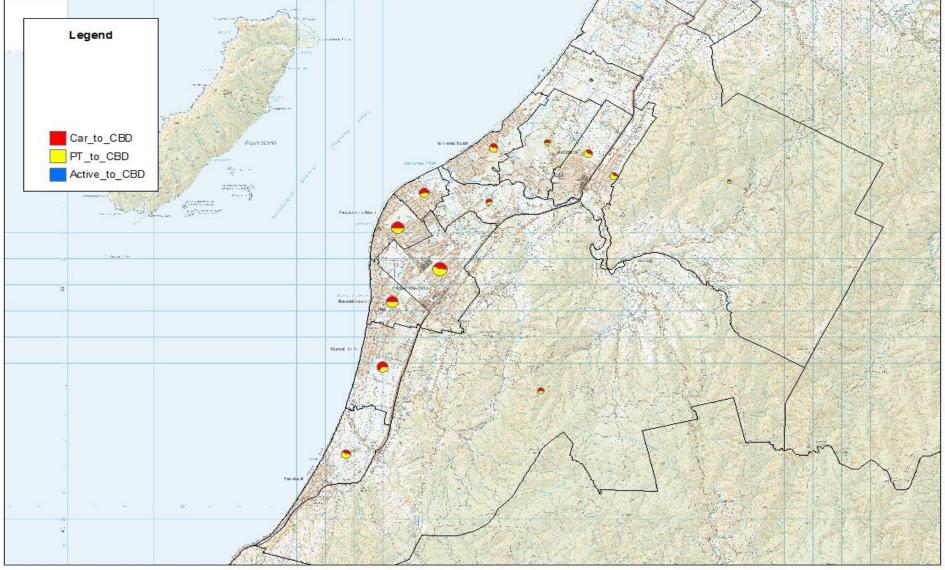

# Trips by Mode and Origin, 2013

"The number of journey-to-work trips originating from each Census area unit, represented by the size of the circle, and how the trips are split across the three main modes (car, PT, active), represented by the colours"

# Kapiti Coast (4)