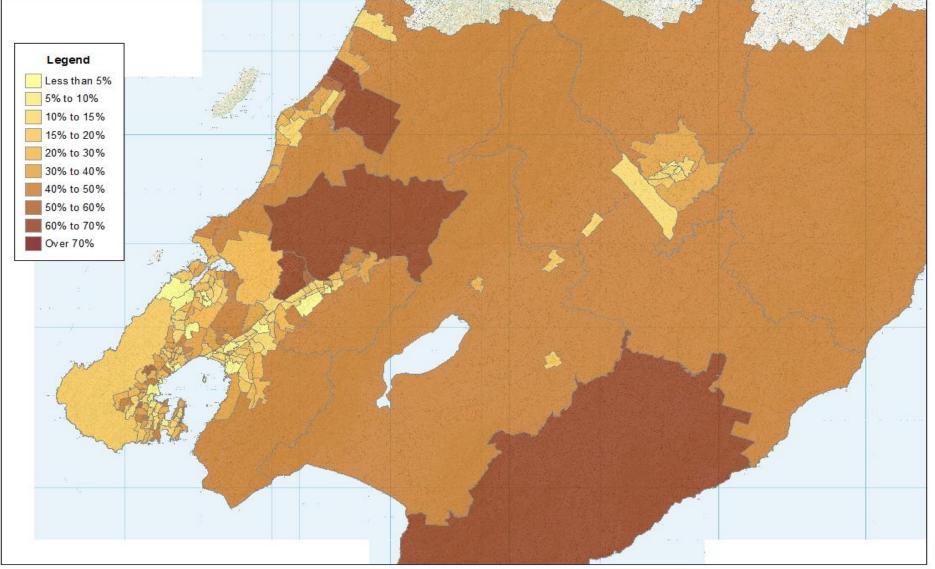

#### Mode Share of All Journey-to-Work Trips,2013, by Origin

"The percentage of all journey-to-work trips originating from a Census area unit that can attributed to a certain mode "

## Car (1)

## Car (2)