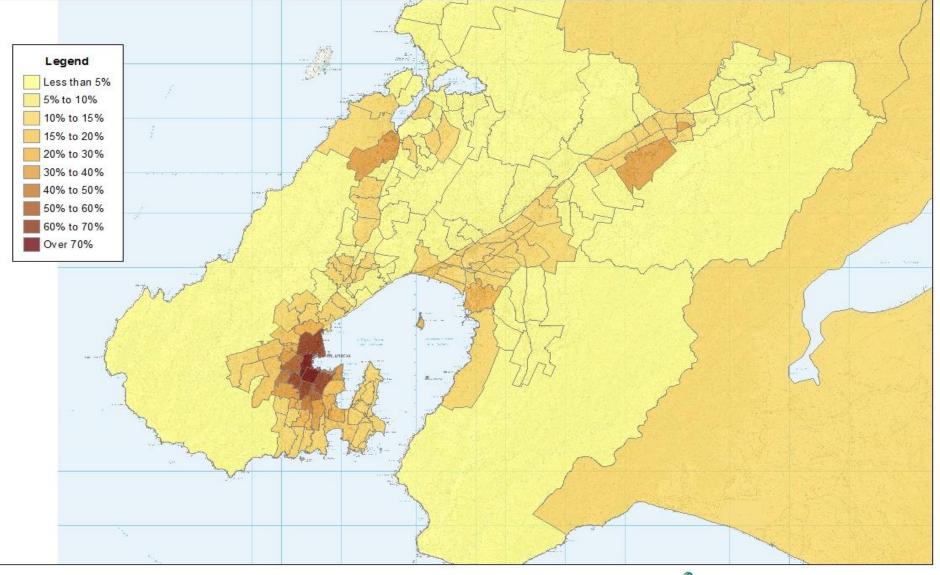

#### Mode Share of All Journey-to-Work Trips,2013, by Origin

"The percentage of all journey-to-work trips originating from a Census area unit that can attributed to a certain mode "

## Bus (1)

## Bus (2)

greater well kotow