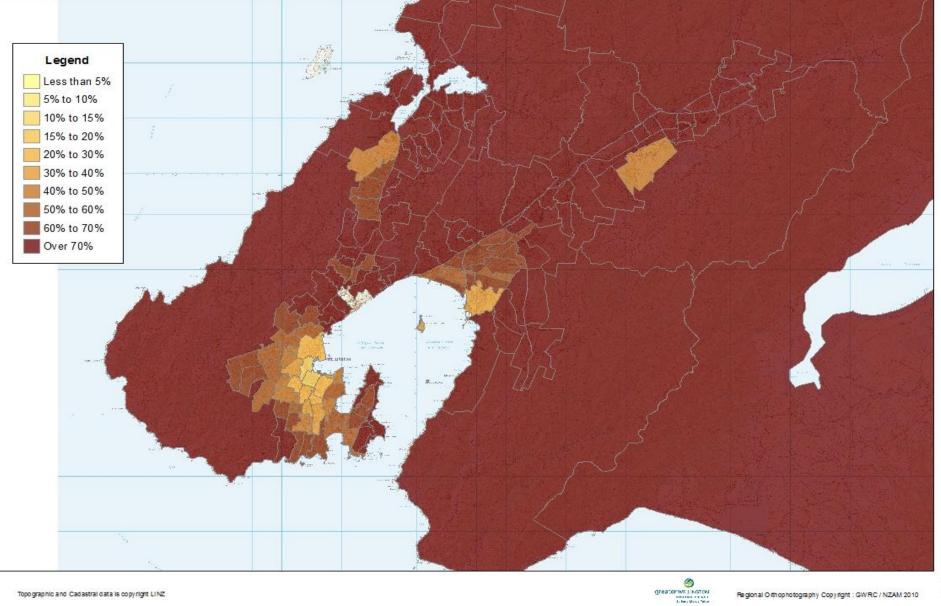

Trips to Wellington CBD (2)



greater WELLINGTON

# Absolute Change in Trips, 2006-2013, by Destination

"Shows the increase / decrease in the number of journey-towork trips arriving in each Census area unit"



## Car Trips (1)





greaterweitikgtow

In Party Marco Talan

## Car Trips (2)





greater we LINGTON

In Party Marco Talan

#### Public Transport Trips (1)





#### Public Transport Trips (2)





## Walk and Cycle Trips (1)





### Walk and Cycle Trips (2)





greater we unstow

## All Trips (1)





## All Trips (2)





greater we LikeTow

In Party Marco Talan

#### Mode Share of All Journey-to-Work Trips,2013, by Origin

"The percentage of all journey-to-work trips originating from a Census area unit that can attributed to a certain mode "



## Car (1)





## Car (2)





#### Public Transport (1)





### Public Transport (2)





Greater we LINGTON

## Bus (1)





## Bus (2)





greater well kotow

## Rail (1)





## Rail (2)





#### Walk and Cycle combined (1)





#### Walk and Cycle combined (2)





# Cycle (1)



I. Per . Mai

# Cycle (2)





# Walk (1)





# Walk (2)





# Working from Home (1)





# Working from Home (2)





greater we LINGTON

# All journey-to-work trips, 2013 Census, by Origin

"The absolute number of 2013 Census journey-to-work trips originating from each Census area unit"



# Region





### Wellington / Hutt / Porirua





greater WELLINGTON

Mode Share of All Journeyto-Work Trips,2013, by Destination

"The percentage of all journey-to-work trips arriving in a certain Census area unit that can attributed to a ce