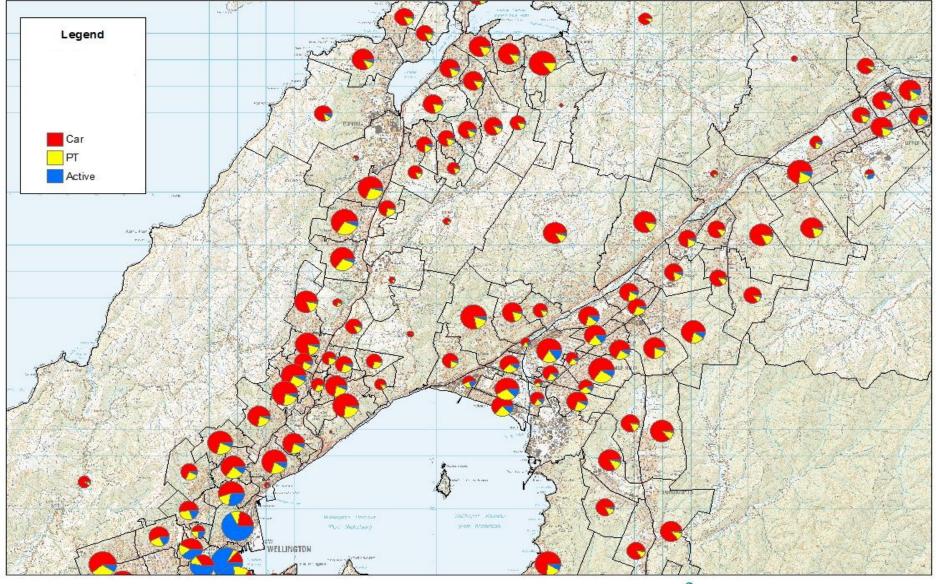

# Trips by Mode and Origin, 2013

"The number of journey-to-work trips originating from each Census area unit, represented by the size of the circle, and how the trips are split across the three main modes (car, PT, active), represented by the colours"

# Wellington and Hutt Valley (2)

**GLEATERWE LINGTON** 