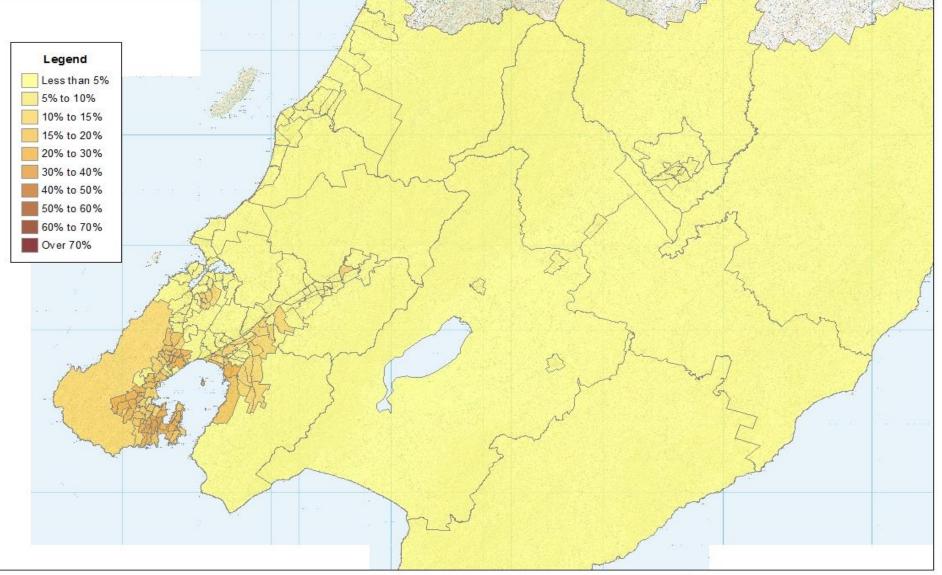

#### Mode Share of All Journey-to-Work Trips,2013, by Origin

"The percentage of all journey-to-work trips originating from a Census area unit that can attributed to a certain mode "

## Car (1)

## Car (2)