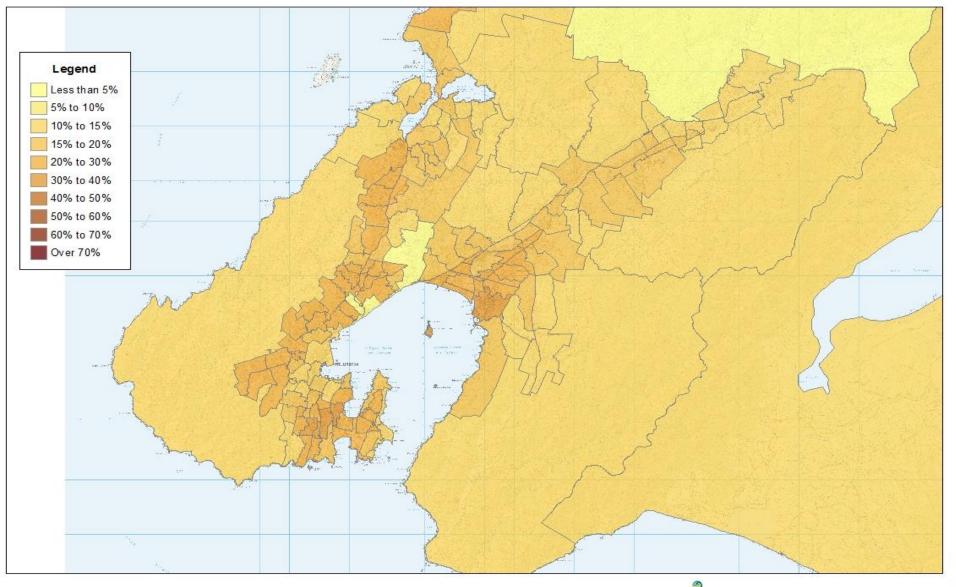

Change in Trips, 2006-2013, by Destination

"Shows the increase / decrease in the number of journey-towork trips arriving in each Census area unit"



## Car Trips (1)





greaterweitikgtow

In Party Marco Talan

## Car Trips (2)





greater we LINGTON

In Party Marco Talan

#### Public Transport Trips (1)





#### Public Transport Trips (2)





## Walk and Cycle Trips (1)





### Walk and Cycle Trips (2)





greater we unstow

## All Trips (1)





## All Trips (2)





greater we LikeTow

In Party Marco Talan

#### Mode Share of All Journey-to-Work Trips,2013, by Origin

"The percentage of all journey-to-work trips originating from a Census area unit that can attributed to a certain mode "



## Car (1)





## Car (2)





#### Public Transport (1)





### Public Transport (2)





Greater we LINGTON

## Bus (1)





## Bus (2)





greater well kotow

## Rail (1)





## Rail (2)





#### Walk and Cycle combined (1)





#### Walk and Cycle combined (2)





# Cycle (1)



I. Per . Mai

# Cycle (2)





# Walk (1)





# Walk (2)





# Working from Home (1)





# Working from Home (2)





greater we LINGTON

# All journey-to-work trips, 2013 Census, by Origin

"The absolute number of 2013 Census journey-to-work trips originating from each Census area unit"



# Region





### Wellington / Hutt / Porirua





greater WELLINGTON

Mode Share of All Journeyto-Work Trips,2013, by Destination

"The percentage of all journey-to-work trips arriving in a certain Census area unit that can attributed to a certain mode "



# Car (1)





# Car (2)





### Public Tran