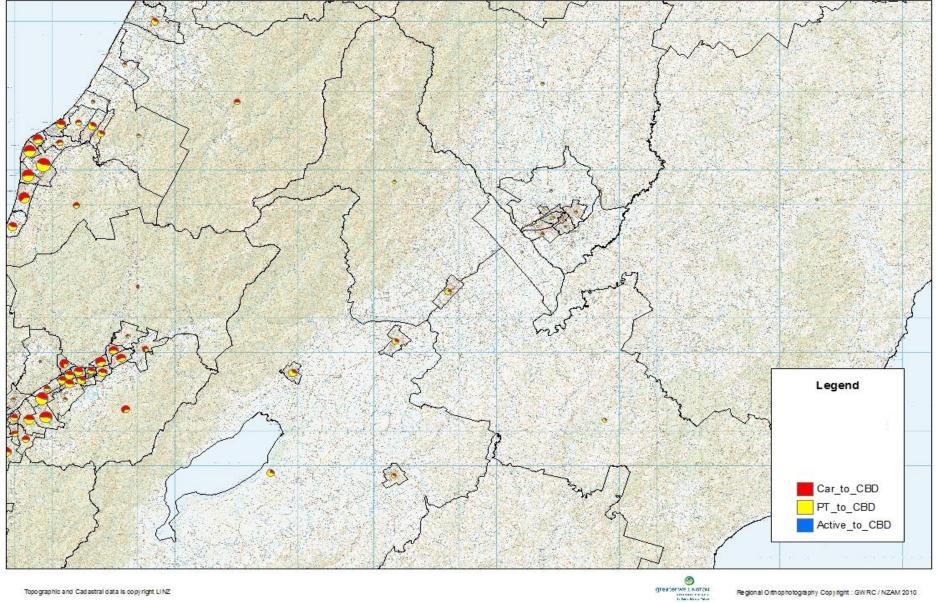

# Trips by Mode and Origin, 2013

"The number of journey-to-work trips originating from each Census area unit, represented by the size of the circle, and how the trips are split across the three main modes (car, PT, active), represented by the colours"

### Wairarapa (5)

greater we Liketon