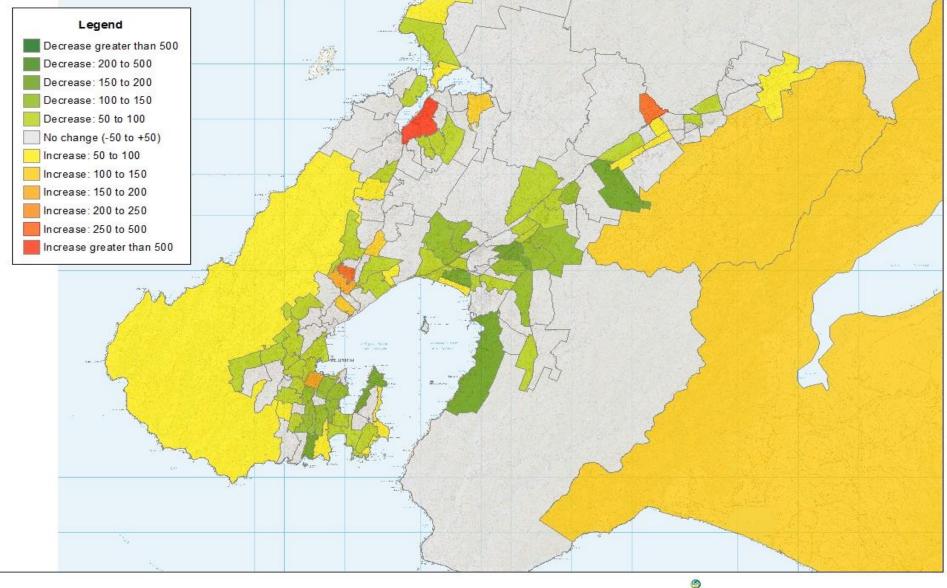

# Absolute Change in Trips, 2006-2013, by Origin

"Shows the increase / decrease in the number of journey-towork trips originating from each Census area unit between 2006 and 2013"

## Car Trips (1)

## Car Trips (2)

greater we LINGTON

Internet and Arts