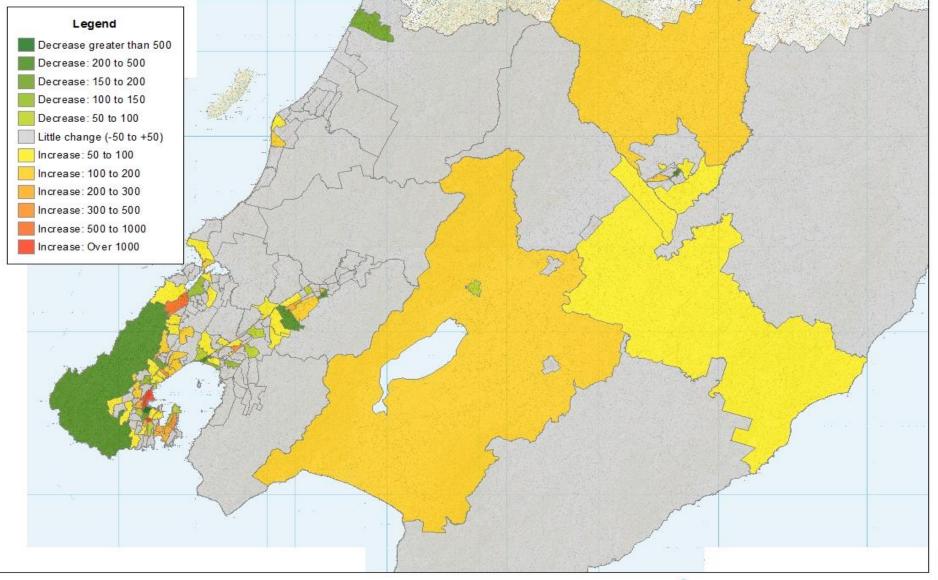

# Absolute Change in Trips, 2006-2013, by Destination

"Shows the increase / decrease in the number of journey-towork trips arriving in each Census area unit"

## Car Trips (1)

greaterweitikgtow

In Party Marco Talan