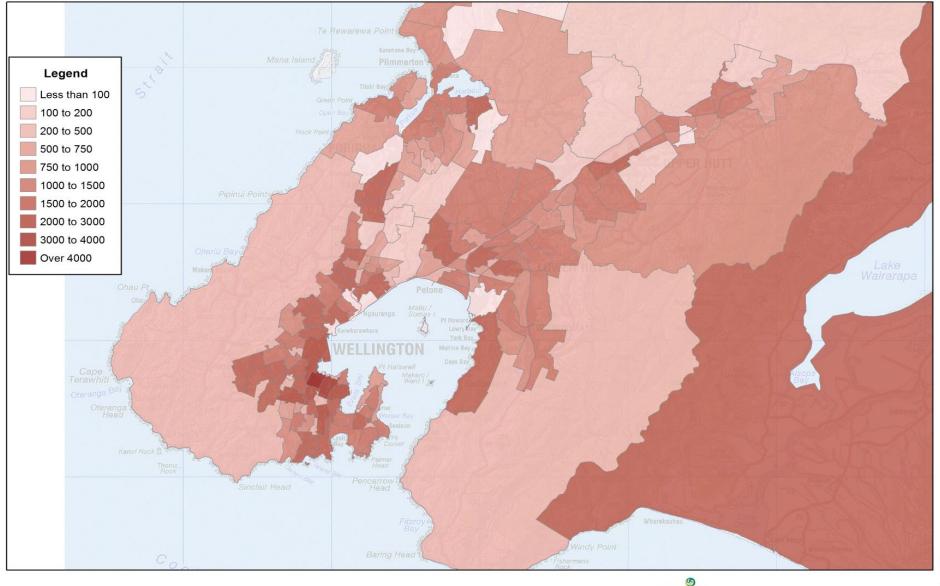

# All journey-to-work trips, 2013 Census, by Origin

"The absolute number of 2013 Census journey-to-work trips originating from each Census area unit"

# Region

### Wellington / Hutt / Porirua

greater WELLINGTON

Mode Share of All Journeyto-Work Trips,2013, by Destination

"The percentage of all journey-to-work trips arriving in a certain Census area unit that can attributed to a certain mode "