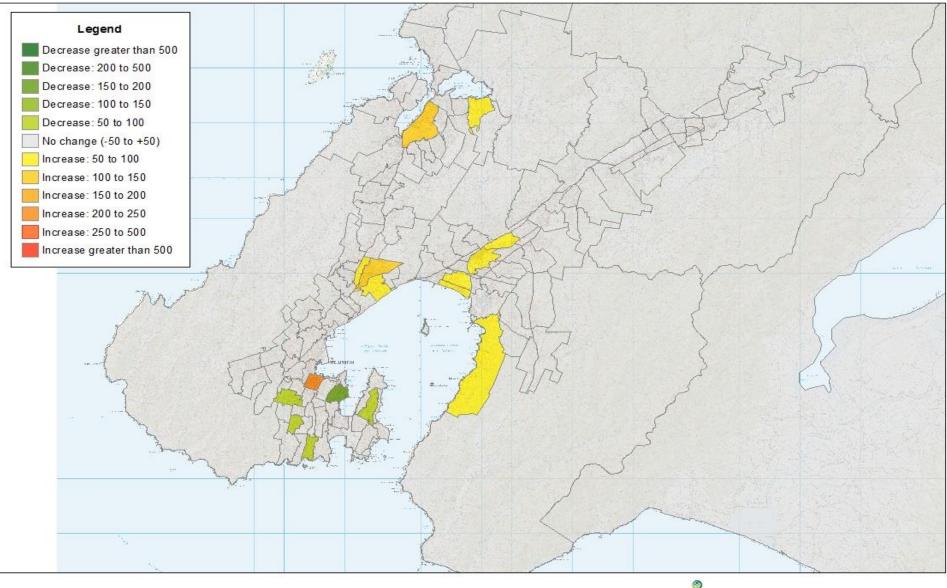

# Absolute Change in Trips, 2006-2013, by Origin

"Shows the increase / decrease in the number of journey-towork trips originating from each Census area unit between 2006 and 2013"

#### Public Transport Trips (1)

Greater WELLINGTON

#### Public Transport Trips (2)

greaterweitherow

International States