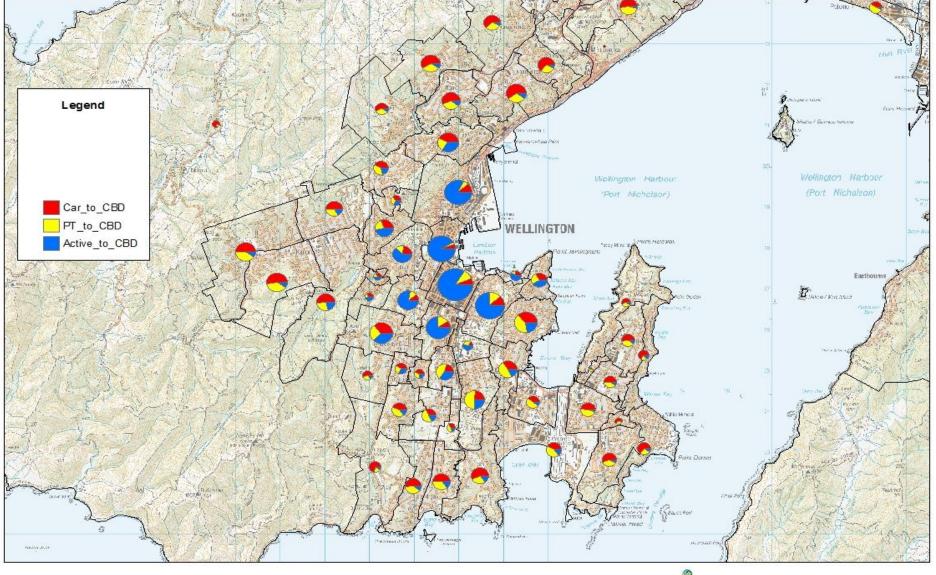

#### Trips to Wellington CBD by Mode and Origin, 2013

"The number of journey-to-work trips **to Wellington CBD only** originating from each Census area unit, represented by the size of the circle, and how the trips are split across the three main modes (car, PT, active), represented by the colours"

### Wellington and Hutt Valley (2)

greaterws Liketon