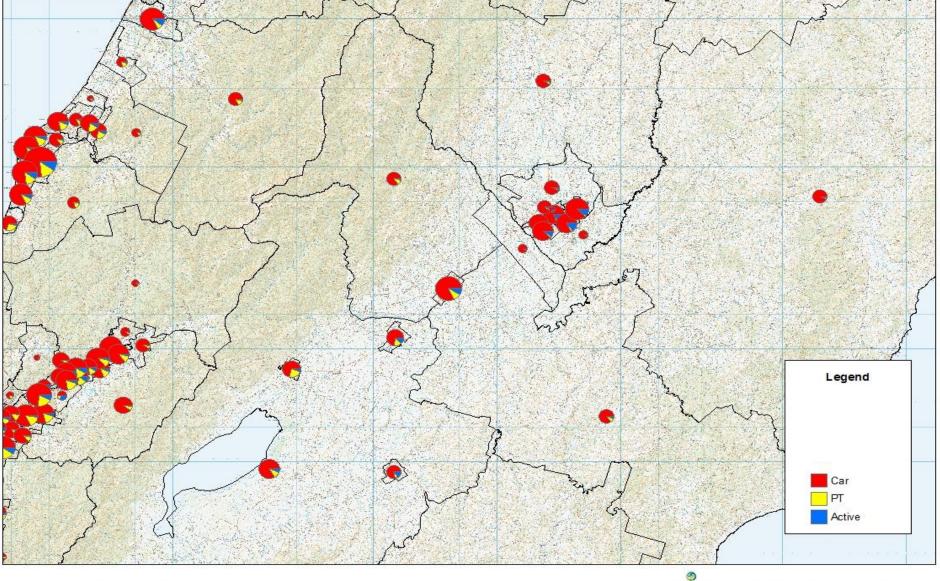

# Trips by Mode and Origin, 2013

"The number of journey-to-work trips originating from each Census area unit, represented by the size of the circle, and how the trips are split across the three main modes (car, PT, active), represented by the colours"

# Kapiti Coast (4)