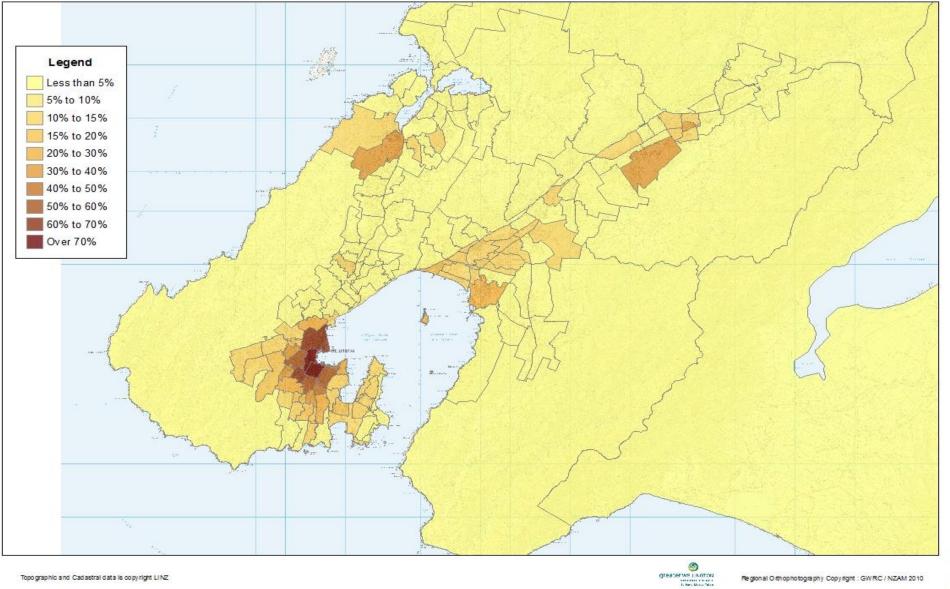

#### Mode Share of All Journey-to-Work Trips,2013, by Origin

"The percentage of all journey-to-work trips originating from a Census area unit that can attributed to a certain mode "

#### Walk and Cycle combined (1)

#### Walk and Cycle combined (2)