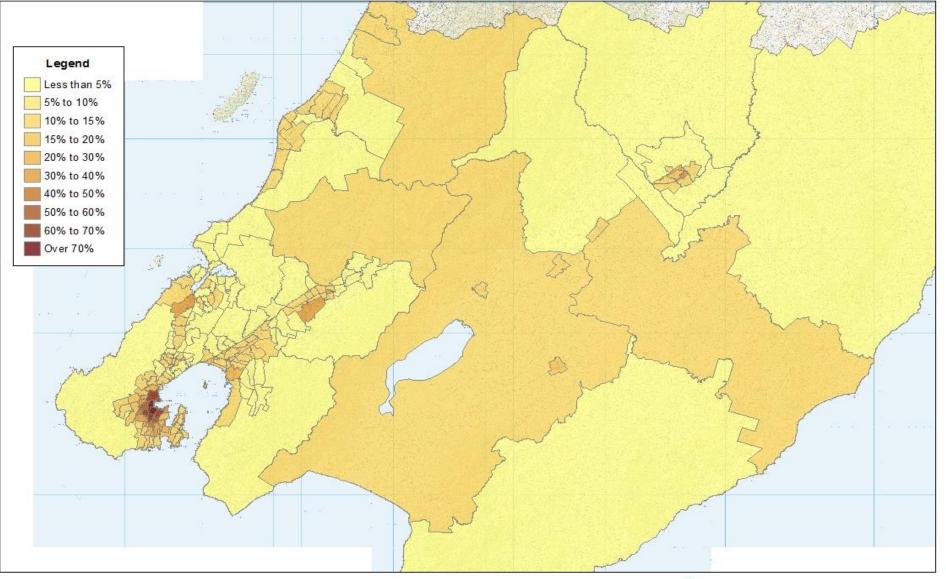

#### Mode Share of All Journey-to-Work Trips,2013, by Origin

"The percentage of all journey-to-work trips originating from a Census area unit that can attributed to a certain mode "

#### Public Transport (1)

### Public Transport (2)

Greater we LINGTON