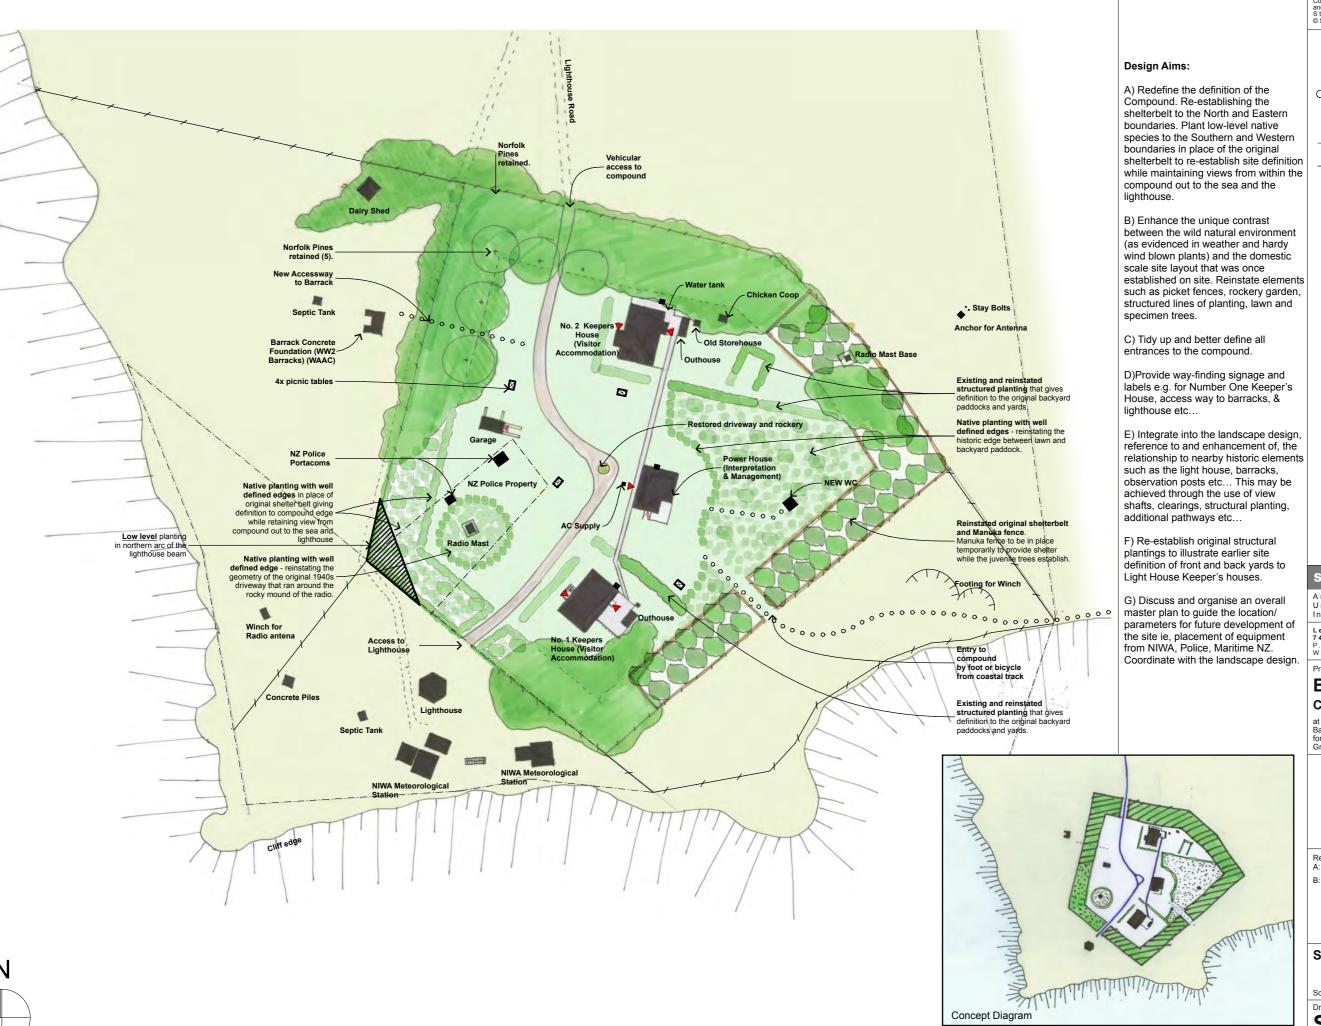

## KEY: O O Pathway Entry Boundary Fence Picnic table

## Baring Head Concept

Baring Head Light House, Wellington Region for Greater Wellington Regional Council

Revisions: A: FINAL CONCEPT DESIGN 2015-05-27 B: FINAL CONCEPT DESIGN 2015-07-30

## Site Plan - Concept Design

Scale: 1:1000, 1:3260.6440 Orig. Size: A3

**FINAL CONCEPT** 

Drawing No. Job No.: 2096

В

SK-402 Revision: