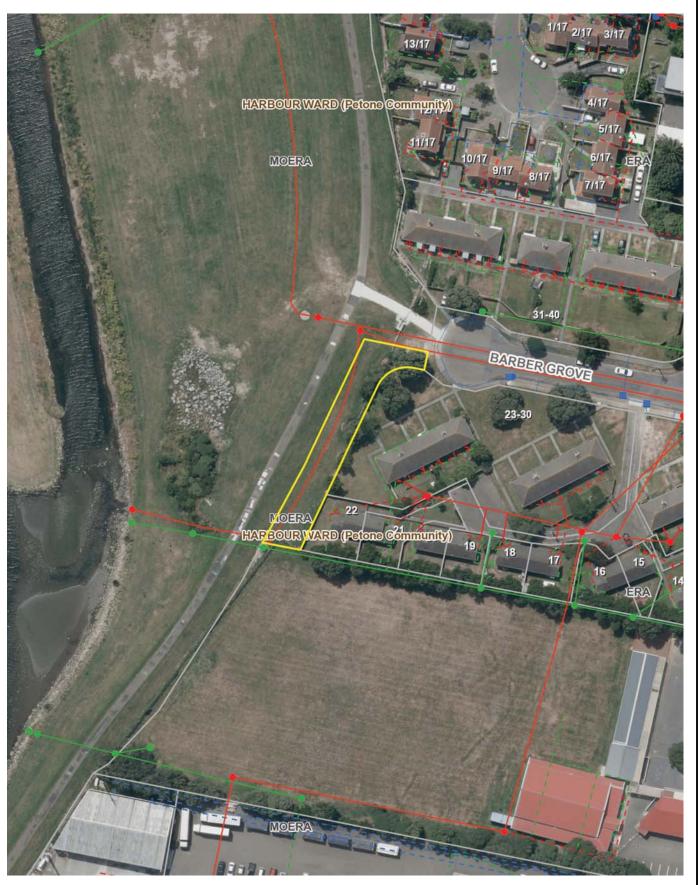

## 23R Barber Grove, Moera

Date Printed: 30 August 2016

Although the information displayed has been prepared with care and in good faith, this map is designed to be illustrative only. The council cannot guarantee the accuracy or completeness of the information and accepts no liability for any loss suffered as a result of reliance on it. Property boundary/Asset display may not be survey accurate, and can only be verified by a registered surveyor. Cadastral information sourced from Land Information New Zealand. Crown Copyright Reserved. Aerial Appling Limited for Hult City Council under the Creative Commons New Zealand v3.0 license. Projection: NZGD\_2000\_New\_Zealand\_Transverse\_Mercator

SCALE 1: 999