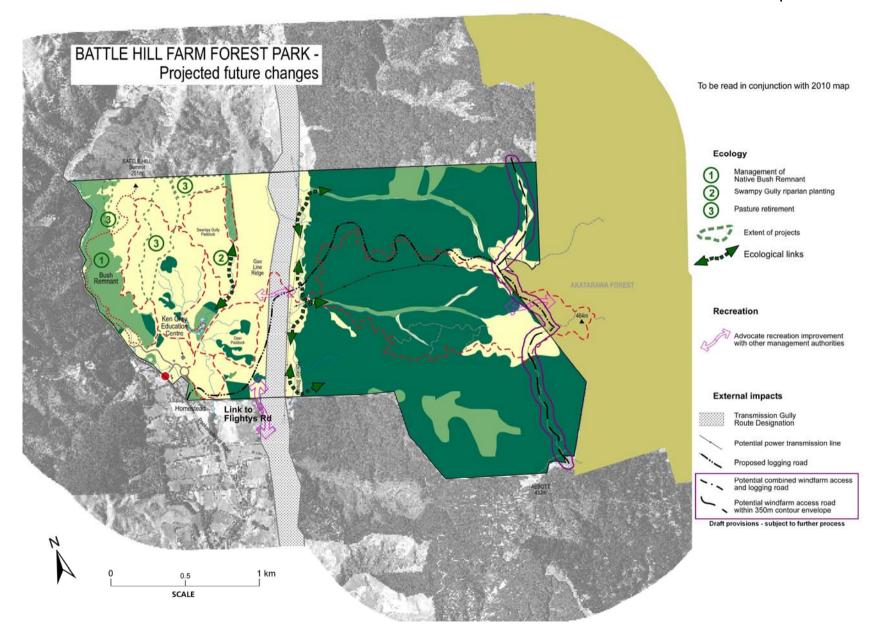

## 6.2.4 Specific policies for Battle Hill

Land management

e. To prohibit the construction of wind turbines within the Battle Hill Farm Forest Park.

**Explanation:** In 2009 the adopted Battle Hill Farm Forest Park Management Plan prohibited construction of wind turbines (or blade flyover) within the park boundary. This provision has been included in this Plan.

#### 6.2.5 Projected changes

· Potential windfarm access roads.

#### Page 58

Refer to map over page. Relevant sections labelled in purple.