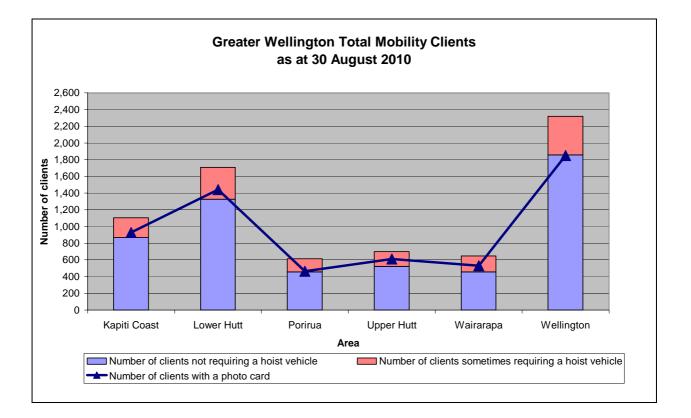

## Total Mobility usage statistics as at 30 August 2010

| Total number of approved clients:                                                                                                                                                               | 7,090                                            |
|-------------------------------------------------------------------------------------------------------------------------------------------------------------------------------------------------|--------------------------------------------------|
| Total number of clients with photo identification cards                                                                                                                                         | 5,827 (82%)                                      |
| Percentage of clients registered as hoist vehicle users:                                                                                                                                        | 20%                                              |
| Number of trips per year:                                                                                                                                                                       | 240,000                                          |
| Number of hoist vans in fleet:                                                                                                                                                                  | 34                                               |
| Percentage of hoist vehicle trips:                                                                                                                                                              | 8%                                               |
| Number of registered disability agencies                                                                                                                                                        | 59                                               |
| Approximate costs per annum:                                                                                                                                                                    | \$1,800,000                                      |
| <ul> <li>Independent clients (pink vouchers)</li> <li>Supported clients (blue vouchers)</li> <li>Flat fee payments for hoist trips</li> <li>Hoist equipment installation/maintenance</li> </ul> | \$1,500,000<br>\$71,000<br>\$187,000<br>\$59,000 |
| 1 1                                                                                                                                                                                             | ,                                                |