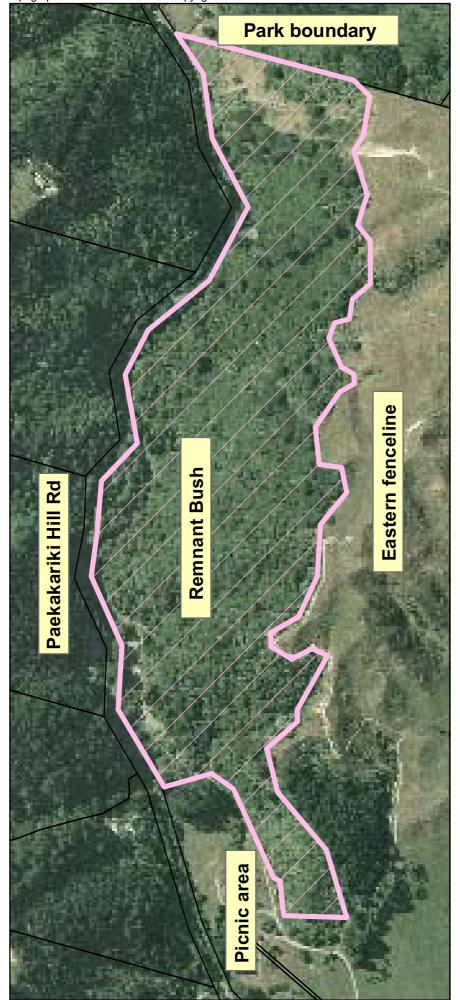

## The location of the proposed Bush Remnant scenic reserve

Copyright : GWRC Topographic and Cadastral data is copyright LINZ

The proposed Bush Remnant scenic reserve is located within Battle Hill Farm Forest Park. It occupies the western flank of Battle Hill ridge, as seen on the air photo.

The approximate boundaries are shown and are:

North edge: Park boundary

West edge: Paekakariki Hill Road side

**South edge** (adjacent to picnic area): From the north side of the pine woodlot adjacent to Paekakariki Hill Rd, to just across the stream at the fenceline separating the grassed picnic area from the Bush. Then along the fenceline to pass behind the toilet block with a return along the old fenceline separating the Battle Hill Heritage walking path from the Bush covered hillside behind.

**East edge:** fenceline separating grassed paddocks and pine woodlot on Battle Hill ridge from the Bush Remnant on the western flank of this ridge.

Location in Battle Hill Farm Forest Park