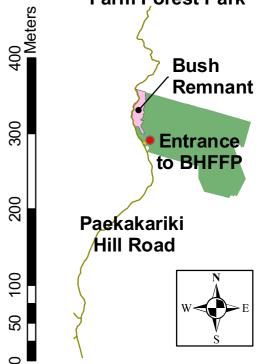

## The location of the proposed Bush Remnant scenic reserve

Copyright : GWRC Topographic and Cadastral data is copyright LINZ

The proposed Bush Remnant scenic reserve is located within Battle Hill Farm Forest Park. It occupies the western flank of Battle Hill ridge, as seen on the air photo.