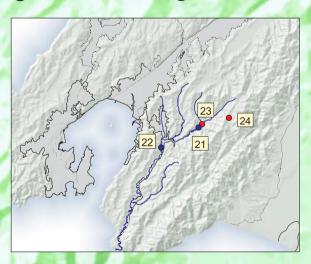

# Hutt Valley 08 322 0170

Rainfall

Tide

River

River/Rainfall

Wainviomata/Orongorongo
08 322 0650

### No: Station Name Information

| 110. | Station Name                            | mormacio           |
|------|-----------------------------------------|--------------------|
| 1    | Waitohu at Water Supply Intake          | River              |
| 2    | Otaki at Pukehinau                      | River              |
| 3    | Waikanae at Water Treatment Plant       | River/Rainfall     |
| 4    | Oriwa                                   | Rainfall           |
| 5    | McIntosh                                | Rainfall           |
| 6    | Taungata                                | Rainfall           |
| 7    | Kapakapanui                             | Rainfall           |
| 8    | Transmission Lines                      | Rainfall           |
| 9    | Hutt at Kaitoke                         | River              |
| 10   | Hutt at Te Marua                        | River/Rainfall     |
| П    | Mangaroa at Te Marua                    | River              |
| 12   | Akatarawa at Cemetery                   | River/Rainfall     |
| 13   | Hutt at Birchville                      | River              |
| 14   | Hutt at Taita Gorge                     | River              |
| 15   | Hutt at Estuary Bridge                  | River/Tide         |
| 16   | Warwicks                                | Rainfall           |
| 17   | Phillips                                | Rainfall           |
| 18   | Centre Ridge                            | Rainfall           |
| 19   | Tasman Vaccine Ltd                      | Rainfall           |
| 20   | Shandon Golf Club                       | Rainfall           |
| 21   | Wainuiomata at Manuka Track             | River              |
| 22   | Wainuiomata at Leonard Wood Park        | River              |
| 23   | Skull Gully                             | Rainfall           |
| 24   | Orongo Swamp                            | Rainfall           |
| 25   | Porirua at Town Centre                  | River              |
| 26   | Wayne's Mistake                         | Rainfall           |
| 27   | Seton Nossiter Park                     | Rainfall           |
| 28   | Regional Council Centre                 | Rainfall           |
| 29   | Queen's Wharf                           | Tide               |
| 30   | Waiohine at Gorge                       | River              |
| 31   | Ruamahanga at <mark>Waiheng</mark> a    | River              |
| 32   | Ruamahanga at War <mark>dell</mark> s   | River              |
| 33   | Ruamahanga at Mt Bruce                  | River              |
| 34   | Waingawa at Upper Ka <mark>ituna</mark> | River              |
| 35   | Huangarua at Hautotara                  | River              |
| 36   | Taueru at Te Weraiti                    | River              |
| 37   | Mangatarere at Gorge                    | River              |
| 38   | Angle Knob                              | Rainfall           |
| 39   | Bull Mound                              | Rainfall           |
| 40   | Tanawa Hut                              | Rainfall           |
| 41   | Masterton at WRC Office                 | Rainfall           |
| 42   | Lake Wairarapa at Burlings              | Lake               |
| 43   | Lake Onoke at Lake Ferry                | Lake/Status/Wir    |
| 4.4  | Dawn Casaa                              | Lales/Casaces/\A/: |