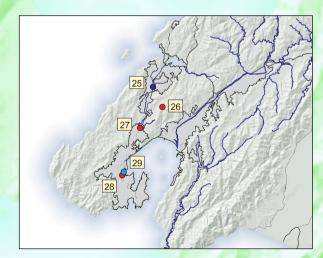

### No: Station Name Information

| 110. | Station Name                            | mormacio           |
|------|-----------------------------------------|--------------------|
| 1    | Waitohu at Water Supply Intake          | River              |
| 2    | Otaki at Pukehinau                      | River              |
| 3    | Waikanae at Water Treatment Plant       | River/Rainfall     |
| 4    | Oriwa                                   | Rainfall           |
| 5    | McIntosh                                | Rainfall           |
| 6    | Taungata                                | Rainfall           |
| 7    | Kapakapanui                             | Rainfall           |
| 8    | Transmission Lines                      | Rainfall           |
| 9    | Hutt at Kaitoke                         | River              |
| 10   | Hutt at Te Marua                        | River/Rainfall     |
| П    | Mangaroa at Te Marua                    | River              |
| 12   | Akatarawa at Cemetery                   | River/Rainfall     |
| 13   | Hutt at Birchville                      | River              |
| 14   | Hutt at Taita Gorge                     | River              |
| 15   | Hutt at Estuary Bridge                  | River/Tide         |
| 16   | Warwicks                                | Rainfall           |
| 17   | Phillips                                | Rainfall           |
| 18   | Centre Ridge                            | Rainfall           |
| 19   | Tasman Vaccine Ltd                      | Rainfall           |
| 20   | Shandon Golf Club                       | Rainfall           |
| 21   | Wainuiomata at Manuka Track             | River              |
| 22   | Wainuiomata at Leonard Wood Park        | River              |
| 23   | Skull Gully                             | Rainfall           |
| 24   | Orongo Swamp                            | Rainfall           |
| 25   | Porirua at Town Centre                  | River              |
| 26   | Wayne's Mistake                         | Rainfall           |
| 27   | Seton Nossiter Park                     | Rainfall           |
| 28   | Regional Council Centre                 | Rainfall           |
| 29   | Queen's Wharf                           | Tide               |
| 30   | Waiohine at Gorge                       | River              |
| 31   | Ruamahanga at <mark>Waiheng</mark> a    | River              |
| 32   | Ruamahanga at War <mark>dell</mark> s   | River              |
| 33   | Ruamahanga at Mt Bruce                  | River              |
| 34   | Waingawa at Upper Ka <mark>ituna</mark> | River              |
| 35   | Huangarua at Hautotara                  | River              |
| 36   | Taueru at Te Weraiti                    | River              |
| 37   | Mangatarere at Gorge                    | River              |
| 38   | Angle Knob                              | Rainfall           |
| 39   | Bull Mound                              | Rainfall           |
| 40   | Tanawa Hut                              | Rainfall           |
| 41   | Masterton at WRC Office                 | Rainfall           |
| 42   | Lake Wairarapa at Burlings              | Lake               |
| 43   | Lake Onoke at Lake Ferry                | Lake/Status/Wir    |
| 4.4  | Dawn Casaa                              | Lales/Casaces/\A/: |