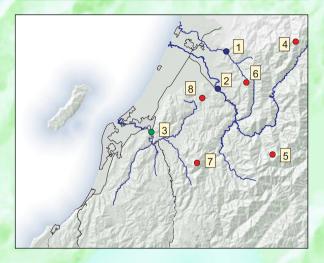

### No: Station Name Information

| 110. | Station Name                            | mormacio           |
|------|-----------------------------------------|--------------------|
| 1    | Waitohu at Water Supply Intake          | River              |
| 2    | Otaki at Pukehinau                      | River              |
| 3    | Waikanae at Water Treatment Plant       | River/Rainfall     |
| 4    | Oriwa                                   | Rainfall           |
| 5    | McIntosh                                | Rainfall           |
| 6    | Taungata                                | Rainfall           |
| 7    | Kapakapanui                             | Rainfall           |
| 8    | Transmission Lines                      | Rainfall           |
| 9    | Hutt at Kaitoke                         | River              |
| 10   | Hutt at Te Marua                        | River/Rainfall     |
| П    | Mangaroa at Te Marua                    | River              |
| 12   | Akatarawa at Cemetery                   | River/Rainfall     |
| 13   | Hutt at Birchville                      | River              |
| 14   | Hutt at Taita Gorge                     | River              |
| 15   | Hutt at Estuary Bridge                  | River/Tide         |
| 16   | Warwicks                                | Rainfall           |
| 17   | Phillips                                | Rainfall           |
| 18   | Centre Ridge                            | Rainfall           |
| 19   | Tasman Vaccine Ltd                      | Rainfall           |
| 20   | Shandon Golf Club                       | Rainfall           |
| 21   | Wainuiomata at Manuka Track             | River              |
| 22   | Wainuiomata at Leonard Wood Park        | River              |
| 23   | Skull Gully                             | Rainfall           |
| 24   | Orongo Swamp                            | Rainfall           |
| 25   | Porirua at Town Centre                  | River              |
| 26   | Wayne's Mistake                         | Rainfall           |
| 27   | Seton Nossiter Park                     | Rainfall           |
| 28   | Regional Council Centre                 | Rainfall           |
| 29   | Queen's Wharf                           | Tide               |
| 30   | Waiohine at Gorge                       | River              |
| 31   | Ruamahanga at <mark>Waiheng</mark> a    | River              |
| 32   | Ruamahanga at War <mark>dell</mark> s   | River              |
| 33   | Ruamahanga at Mt Bruce                  | River              |
| 34   | Waingawa at Upper Ka <mark>ituna</mark> | River              |
| 35   | Huangarua at Hautotara                  | River              |
| 36   | Taueru at Te Weraiti                    | River              |
| 37   | Mangatarere at Gorge                    | River              |
| 38   | Angle Knob                              | Rainfall           |
| 39   | Bull Mound                              | Rainfall           |
| 40   | Tanawa Hut                              | Rainfall           |
| 41   | Masterton at WRC Office                 | Rainfall           |
| 42   | Lake Wairarapa at Burlings              | Lake               |
| 43   | Lake Onoke at Lake Ferry                | Lake/Status/Wir    |
| 4.4  | Dawn Casaa                              | Lales/Casaces/\A/: |