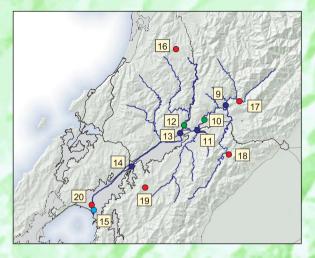

# Wairarapa Rivers 08 322 0669

Rainfall

d

River

Wind

Lake

Wairarapa Rainfall and Lakes
08 322 9069

### No: Station Name Information

| 110. | Station Name                            | mormacio           |
|------|-----------------------------------------|--------------------|
| 1    | Waitohu at Water Supply Intake          | River              |
| 2    | Otaki at Pukehinau                      | River              |
| 3    | Waikanae at Water Treatment Plant       | River/Rainfall     |
| 4    | Oriwa                                   | Rainfall           |
| 5    | McIntosh                                | Rainfall           |
| 6    | Taungata                                | Rainfall           |
| 7    | Kapakapanui                             | Rainfall           |
| 8    | Transmission Lines                      | Rainfall           |
| 9    | Hutt at Kaitoke                         | River              |
| 10   | Hutt at Te Marua                        | River/Rainfall     |
| П    | Mangaroa at Te Marua                    | River              |
| 12   | Akatarawa at Cemetery                   | River/Rainfall     |
| 13   | Hutt at Birchville                      | River              |
| 14   | Hutt at Taita Gorge                     | River              |
| 15   | Hutt at Estuary Bridge                  | River/Tide         |
| 16   | Warwicks                                | Rainfall           |
| 17   | Phillips                                | Rainfall           |
| 18   | Centre Ridge                            | Rainfall           |
| 19   | Tasman Vaccine Ltd                      | Rainfall           |
| 20   | Shandon Golf Club                       | Rainfall           |
| 21   | Wainuiomata at Manuka Track             | River              |
| 22   | Wainuiomata at Leonard Wood Park        | River              |
| 23   | Skull Gully                             | Rainfall           |
| 24   | Orongo Swamp                            | Rainfall           |
| 25   | Porirua at Town Centre                  | River              |
| 26   | Wayne's Mistake                         | Rainfall           |
| 27   | Seton Nossiter Park                     | Rainfall           |
| 28   | Regional Council Centre                 | Rainfall           |
| 29   | Queen's Wharf                           | Tide               |
| 30   | Waiohine at Gorge                       | River              |
| 31   | Ruamahanga at <mark>Waiheng</mark> a    | River              |
| 32   | Ruamahanga at War <mark>dell</mark> s   | River              |
| 33   | Ruamahanga at Mt Bruce                  | River              |
| 34   | Waingawa at Upper Ka <mark>ituna</mark> | River              |
| 35   | Huangarua at Hautotara                  | River              |
| 36   | Taueru at Te Weraiti                    | River              |
| 37   | Mangatarere at Gorge                    | River              |
| 38   | Angle Knob                              | Rainfall           |
| 39   | Bull Mound                              | Rainfall           |
| 40   | Tanawa Hut                              | Rainfall           |
| 41   | Masterton at WRC Office                 | Rainfall           |
| 42   | Lake Wairarapa at Burlings              | Lake               |
| 43   | Lake Onoke at Lake Ferry                | Lake/Status/Wir    |
| 4.4  | Dawn Casaa                              | Lales/Casaces/\A/: |