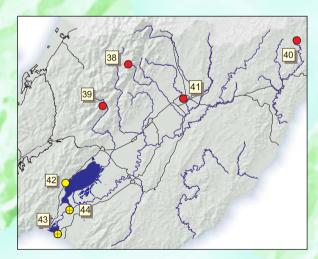

### No: Station Name Information

| 110. | Station Name                            | mormacio           |
|------|-----------------------------------------|--------------------|
| 1    | Waitohu at Water Supply Intake          | River              |
| 2    | Otaki at Pukehinau                      | River              |
| 3    | Waikanae at Water Treatment Plant       | River/Rainfall     |
| 4    | Oriwa                                   | Rainfall           |
| 5    | McIntosh                                | Rainfall           |
| 6    | Taungata                                | Rainfall           |
| 7    | Kapakapanui                             | Rainfall           |
| 8    | Transmission Lines                      | Rainfall           |
| 9    | Hutt at Kaitoke                         | River              |
| 10   | Hutt at Te Marua                        | River/Rainfall     |
| П    | Mangaroa at Te Marua                    | River              |
| 12   | Akatarawa at Cemetery                   | River/Rainfall     |
| 13   | Hutt at Birchville                      | River              |
| 14   | Hutt at Taita Gorge                     | River              |
| 15   | Hutt at Estuary Bridge                  | River/Tide         |
| 16   | Warwicks                                | Rainfall           |
| 17   | Phillips                                | Rainfall           |
| 18   | Centre Ridge                            | Rainfall           |
| 19   | Tasman Vaccine Ltd                      | Rainfall           |
| 20   | Shandon Golf Club                       | Rainfall           |
| 21   | Wainuiomata at Manuka Track             | River              |
| 22   | Wainuiomata at Leonard Wood Park        | River              |
| 23   | Skull Gully                             | Rainfall           |
| 24   | Orongo Swamp                            | Rainfall           |
| 25   | Porirua at Town Centre                  | River              |
| 26   | Wayne's Mistake                         | Rainfall           |
| 27   | Seton Nossiter Park                     | Rainfall           |
| 28   | Regional Council Centre                 | Rainfall           |
| 29   | Queen's Wharf                           | Tide               |
| 30   | Waiohine at Gorge                       | River              |
| 31   | Ruamahanga at <mark>Waiheng</mark> a    | River              |
| 32   | Ruamahanga at War <mark>dell</mark> s   | River              |
| 33   | Ruamahanga at Mt Bruce                  | River              |
| 34   | Waingawa at Upper Ka <mark>ituna</mark> | River              |
| 35   | Huangarua at Hautotara                  | River              |
| 36   | Taueru at Te Weraiti                    | River              |
| 37   | Mangatarere at Gorge                    | River              |
| 38   | Angle Knob                              | Rainfall           |
| 39   | Bull Mound                              | Rainfall           |
| 40   | Tanawa Hut                              | Rainfall           |
| 41   | Masterton at WRC Office                 | Rainfall           |
| 42   | Lake Wairarapa at Burlings              | Lake               |
| 43   | Lake Onoke at Lake Ferry                | Lake/Status/Wir    |
| 4.4  | Dawn Casaa                              | Lales/Casaces/\A/: |