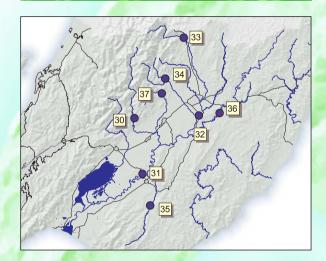

### No: Station Name Information

| 110. | Station Name                            | mormacio           |
|------|-----------------------------------------|--------------------|
| 1    | Waitohu at Water Supply Intake          | River              |
| 2    | Otaki at Pukehinau                      | River              |
| 3    | Waikanae at Water Treatment Plant       | River/Rainfall     |
| 4    | Oriwa                                   | Rainfall           |
| 5    | McIntosh                                | Rainfall           |
| 6    | Taungata                                | Rainfall           |
| 7    | Kapakapanui                             | Rainfall           |
| 8    | Transmission Lines                      | Rainfall           |
| 9    | Hutt at Kaitoke                         | River              |
| 10   | Hutt at Te Marua                        | River/Rainfall     |
| П    | Mangaroa at Te Marua                    | River              |
| 12   | Akatarawa at Cemetery                   | River/Rainfall     |
| 13   | Hutt at Birchville                      | River              |
| 14   | Hutt at Taita Gorge                     | River              |
| 15   | Hutt at Estuary Bridge                  | River/Tide         |
| 16   | Warwicks                                | Rainfall           |
| 17   | Phillips                                | Rainfall           |
| 18   | Centre Ridge                            | Rainfall           |
| 19   | Tasman Vaccine Ltd                      | Rainfall           |
| 20   | Shandon Golf Club                       | Rainfall           |
| 21   | Wainuiomata at Manuka Track             | River              |
| 22   | Wainuiomata at Leonard Wood Park        | River              |
| 23   | Skull Gully                             | Rainfall           |
| 24   | Orongo Swamp                            | Rainfall           |
| 25   | Porirua at Town Centre                  | River              |
| 26   | Wayne's Mistake                         | Rainfall           |
| 27   | Seton Nossiter Park                     | Rainfall           |
| 28   | Regional Council Centre                 | Rainfall           |
| 29   | Queen's Wharf                           | Tide               |
| 30   | Waiohine at Gorge                       | River              |
| 31   | Ruamahanga at <mark>Waiheng</mark> a    | River              |
| 32   | Ruamahanga at War <mark>dell</mark> s   | River              |
| 33   | Ruamahanga at Mt Bruce                  | River              |
| 34   | Waingawa at Upper Ka <mark>ituna</mark> | River              |
| 35   | Huangarua at Hautotara                  | River              |
| 36   | Taueru at Te Weraiti                    | River              |
| 37   | Mangatarere at Gorge                    | River              |
| 38   | Angle Knob                              | Rainfall           |
| 39   | Bull Mound                              | Rainfall           |
| 40   | Tanawa Hut                              | Rainfall           |
| 41   | Masterton at WRC Office                 | Rainfall           |
| 42   | Lake Wairarapa at Burlings              | Lake               |
| 43   | Lake Onoke at Lake Ferry                | Lake/Status/Wir    |
| 4.4  | Dawn Casaa                              | Lales/Casaces/\A/: |